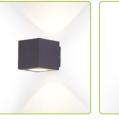

Without reflector

With reflector

\*The drawing is not drawn to scale

2x3W

(H)

Supplied with reflector for wide or narrow light output

NB: Always use cables of a type approved for permanent installation according to the current legislation. If the cables are in contact with the lamp cover, use cables with an operating temperature of at least 70° C.