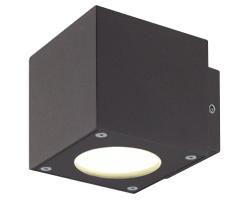

## **Technical data**

| Height:                                                                           | 90 mm                                                                 |  |
|-----------------------------------------------------------------------------------|-----------------------------------------------------------------------|--|
| Width:                                                                            | 90 mm                                                                 |  |
| Depth:                                                                            | 110 mm                                                                |  |
| Voltage:                                                                          | 220-240VAC 50 Hz                                                      |  |
| System effect:                                                                    | 2 x 3W                                                                |  |
| Light source:                                                                     | Built-in CREE LED,<br>3000 Kelvin                                     |  |
| Light intensity:<br>without reflector (up / down):<br>with reflector (up / down): | 123 Lumen / 123 Lumen<br>66 Lumen / 123 Lumen                         |  |
| Colour rendering:                                                                 | CRI>80                                                                |  |
| Beam angle:<br>without reflector (up / down):<br>with reflector (up / down):      | 80° / 80°<br>25° / 80°                                                |  |
| Dimmable:                                                                         | No                                                                    |  |
| IP-class:                                                                         | IP54                                                                  |  |
| IK-class:                                                                         | IK10                                                                  |  |
| Insulation class:                                                                 | Class I                                                               |  |
| Material:                                                                         | Armature and bracket in die-<br>cast aluminium, powder coated surface |  |
| Possibility of through wiring:                                                    | Yes (3G1.5)                                                           |  |

E

RoHS

| Item no. | EAN no.       | Colour        |
|----------|---------------|---------------|
| 4021     | 5704629040212 | Graphite grey |