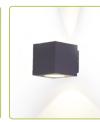

Without reflector

With reflector

\*The drawing is not drawn to scale

2x3W

(H)

Supplied with reflector for wide or narrow light output

NB: Always use cables of a type approved for permanent installation according to the current legislation. If the cables are in contact with the lamp cover, use cables with an operating temperature of at least 70° C.