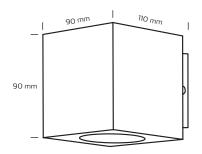

## **Technical data**

| Height:                                                                           | 90 mm                                                                 |  |
|-----------------------------------------------------------------------------------|-----------------------------------------------------------------------|--|
| Width:                                                                            | 90 mm                                                                 |  |
| Depth:                                                                            | 110 mm                                                                |  |
| Voltage:                                                                          | 220-240VAC 50 Hz                                                      |  |
| System effect:                                                                    | 2 x 3W                                                                |  |
| Light source:                                                                     | Built-in CREE LED,<br>3000 Kelvin                                     |  |
| Light intensity:<br>without reflector (up / down):<br>with reflector (up / down): | 123 Lumen / 123 Lumen<br>66 Lumen / 123 Lumen                         |  |
| Colour rendering:                                                                 | CRI>80                                                                |  |
| Beam angle:<br>without reflector (up / down):<br>with reflector (up / down):      | 80° / 80°<br>25° / 80°                                                |  |
| Dimmable:                                                                         | No                                                                    |  |
| IP-class:                                                                         | IP54                                                                  |  |
| IK-class:                                                                         | IK10                                                                  |  |
| Insulation class:                                                                 | Class I                                                               |  |
| Material:                                                                         | Armature and bracket in die-<br>cast aluminium, powder coated surface |  |
| Possibility of through wiring:                                                    | Yes (3G1.5)                                                           |  |