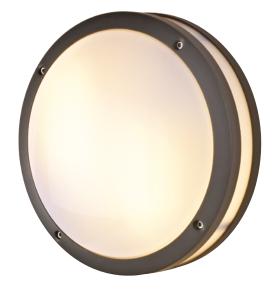

## **Paola**

## **Product information**

- Functional and decorative lighting
- Reflector in oxidized aluminium

NB: Always use cables of a type approved for permanent installation according to the current legislation. If the cables are in contact with the lamp cover, use cables with an operating temperature of at least 70° C.