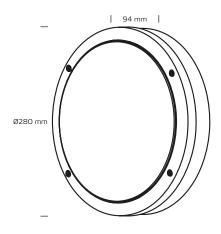

## Technical data

| Voltage                       | 220-240 VAC 50 Hz                                                    |  |
|-------------------------------|----------------------------------------------------------------------|--|
| System effect                 | Max. 2 x 18W                                                         |  |
| Light source                  | No                                                                   |  |
| Socket                        | E27                                                                  |  |
| Height                        | 94 mm                                                                |  |
| Exterior dimensions           | Ø280 mm                                                              |  |
| Possibility of through wiring | No                                                                   |  |
| IP-class                      | IP54                                                                 |  |
| IK-class                      | IK10                                                                 |  |
| Insulation class              | Class I                                                              |  |
| Material                      | Armature in die-cast aluminium, powder coated surface, polycarbonate |  |
| Environment                   | Outdoors                                                             |  |
| Warranty                      | 2 years                                                              |  |
| Approvals                     | CE                                                                   |  |