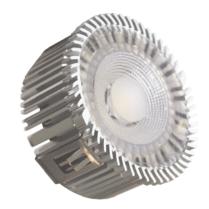

## Light source for Low Profile 8W Dim to Warm

## **Product information**

- Colour temperature (Kelvin) changes during the dimming
- With SHARP LED chip
- Designed specifically for Nordtronics Low Profile 8W (Dim to Warm)
- Provides even light
- Does not dazzle