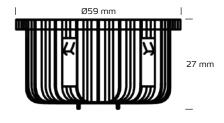

## Technical data

| Amperage               | 200mA                                                                |  |
|------------------------|----------------------------------------------------------------------|--|
| System effect          | 8W                                                                   |  |
| Light source           | LED                                                                  |  |
| Colour temperature     | 2000-2700 Kelvin                                                     |  |
| Light intensity        | 420 Lumen                                                            |  |
| Colour rendering       | CRI>93                                                               |  |
| Expected lifespan      | 50,000 hours L70                                                     |  |
| Dimmable               | Yes                                                                  |  |
| Flicker free           | Yes, according to the new Ecodesign / ErP directive (September 2021) |  |
| SVM <0.4               | Yes                                                                  |  |
| PstLM <1               | Yes                                                                  |  |
| SDCM                   | ≤4                                                                   |  |
| Beam angle             | 55°                                                                  |  |
| Height                 | 27 mm                                                                |  |
| Exterior dimensions    | Ø59 mm                                                               |  |
| IP-class, front / back | IP44 / IP20                                                          |  |
| Material               | Aluminium, plastic                                                   |  |
| Warranty               | 2 years                                                              |  |
| Approvals              | CE                                                                   |  |

\*The drawing is not drawn to scale

NB: Always use cables of a type approved for permanent installation according to the current legislation. If the cables are in contact with the lamp cover, use cables with an operating temperature of at least 70° C.