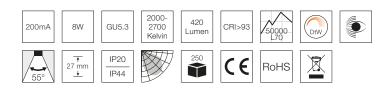

## Technical data

| Amperage               | 200mA                                                                |  |
|------------------------|----------------------------------------------------------------------|--|
| System effect          | 8W                                                                   |  |
| Light source           | LED                                                                  |  |
| Colour temperature     | 2000-2700 Kelvin                                                     |  |
| Light intensity        | 420 Lumen                                                            |  |
| Colour rendering       | CRI>93                                                               |  |
| Expected lifespan      | 50,000 hours L70                                                     |  |
| Dimmable               | Yes                                                                  |  |
| Flicker free           | Yes, according to the new Ecodesign / ErP directive (September 2021) |  |
| SVM <0.4               | Yes                                                                  |  |
| PstLM <1               | Yes                                                                  |  |
| SDCM                   | ≤4                                                                   |  |
| Beam angle             | 55°                                                                  |  |
| Height                 | 27 mm                                                                |  |
| Exterior dimensions    | Ø59 mm                                                               |  |
| IP-class, front / back | IP44 / IP20                                                          |  |
| Material               | Aluminium, plastic                                                   |  |
| Warranty               | 2 years                                                              |  |
| Approvals              | CE                                                                   |  |