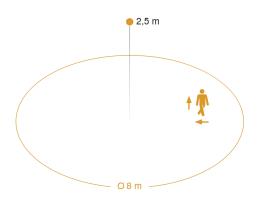

## **Detection Zone**

Mögliche Montagehöhe: 2,00 m – 4,00 m Orange: radial und tangential Dimension Drawing

| Ø 8 m (50 m²)  |
|----------------|
| Yes            |
| 2 – 2000 lx    |
| 5 s – 15 Min.  |
| K03            |
| P44            |
| I              |
| -10 – 50 °C    |
| Plastic        |
| Glass opal     |
| 3 years        |
| Potentiometers |
| 4007841730116  |
|                |