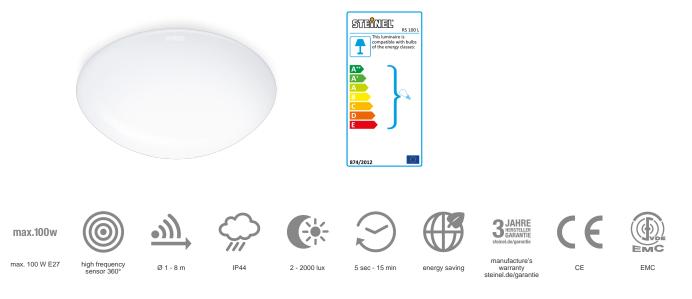

## **Function description**

Timeless light design. High-frequency indoor light RS 100 L, ideal for corridors, hallways, stairwells and bathrooms, 360° angle of coverage, infinitely variable electronic reach setting from 1 - 8 m, selectable time and twilight threshold, capability of connecting additional loads (e.g. extractor fan).

## **Technical specifications**

| Dimensions (Ø x H)            | 310 x 125 mm                            |
|-------------------------------|-----------------------------------------|
| Mains power supply            | 230 – 240 V / 50 Hz                     |
| Sensor Technology             | High frequency                          |
| Transmitter power             | < 1 mW                                  |
| Output                        | 100 W                                   |
| Interconnection               | Yes                                     |
| Switching output 1, resistive | 800 W                                   |
| With lamp                     | No                                      |
| Lamp                          | All-purpose lamp                        |
| Base                          | E27                                     |
| With motion detector          | Yes                                     |
| Detection                     | also through glass, wood and stud walls |
| Detection angle               | 360 °                                   |
| Angle of aperture             | 160 °                                   |
| Electronic scalability        | Yes                                     |
|                               |                                         |

| Ø 8 m (50 m²)  |
|----------------|
| Yes            |
| 2 – 2000 lx    |
| 5 s – 15 Min.  |
| K03            |
| P44            |
| I              |
| -10 – 50 °C    |
| Plastic        |
| Glass opal     |
| 3 years        |
| Potentiometers |
| 4007841730116  |
|                |