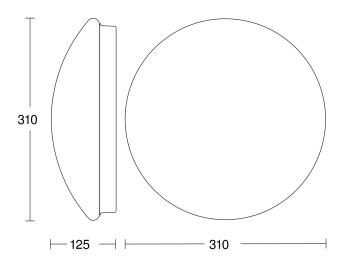

## **Technical specifications**

| Dimensions (Ø x H)            | 310 x 125 mm                            |
|-------------------------------|-----------------------------------------|
| Mains power supply            | 230 – 240 V / 50 Hz                     |
| Sensor Technology             | High frequency                          |
| Transmitter power             | < 1 mW                                  |
| Output                        | 100 W                                   |
| Interconnection               | Yes                                     |
| Switching output 1, resistive | 800 W                                   |
| With lamp                     | No                                      |
| Lamp                          | All-purpose lamp                        |
| Base                          | E27                                     |
| With motion detector          | Yes                                     |
| Detection                     | also through glass, wood and stud walls |
| Detection angle               | 360 °                                   |
| Angle of aperture             | 160 °                                   |
| Electronic scalability        | Yes                                     |
|                               |                                         |

## **Detection Zone**

Mögliche Montagehöhe: 2,00 m – 4,00 m Orange: radial und tangential Dimension Drawing