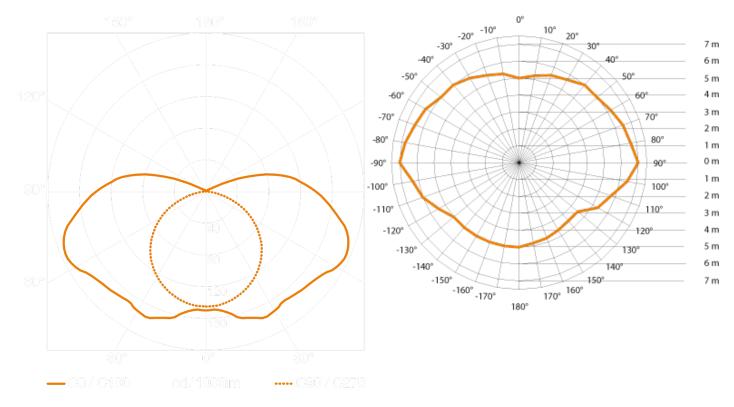

x                             |
| Time setting            | 60 s – 20 min                           |
| Impact resistance       | IK07                                    |
| IP rating               | IP65                                    |
| Protection class        |                                         |
| Ambient temperature     | -10 – 50 °C                             |
| Housing material        | Plastic                                 |
| Cover material          | Plastic, transparent                    |
| Manufacturer's Warranty | 5 years                                 |
|                         |                                         |

### Data sheet



Indoor light

# **RS PRO 5100**

EAN 4007841749613

#### Light distribution curve 1

#### Sensorenerfassungsbereich 1