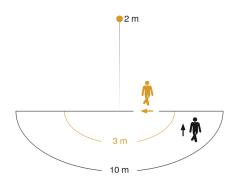

## **Function description**

Individualist all round. Outdoor SensorLight L 585 S, ideal for building fronts and entrances, 180° angle of coverage, reach up to 10 m, selectable time and twilight threshold, sensor tilts through 70° for exact adjustment of the detection zone.

| 3,00 m                         |
|--------------------------------|
| No                             |
| Yes                            |
| Yes                            |
| No                             |
| No                             |
| r = 3 m (14 m <sup>2</sup> )   |
| r = 10 m (157 m <sup>2</sup> ) |
| Yes                            |
| sticker                        |
| All-purpose lamp               |
| E27                            |
| No                             |
| 2 – 2000 lx                    |
| 8 s – 35 Min.                  |
| No                             |
| No                             |
|                                |

# **Technical specifications**

| Mains power supply | 230 – 240 V / 50 Hz | Optimum mounting height | 2 m |  |
|--------------------|---------------------|-------------------------|-----|--|
| Output             | 60 W                |                         |     |  |
| Power consumption  | 0,55 W              |                         |     |  |
|                    |                     |                         |     |  |

# **Detection Zone**

Mögliche Montagehöhe: 1,80 m – 3,00 m Orange: radial Schwarz: tangential