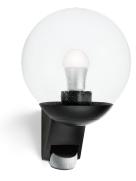

## **Function description**

Individualist all round. Outdoor SensorLight L 585 S, ideal for building fronts and entrances, 180° angle of coverage, reach up to 10 m, selectable time and twilight threshold, sensor tilts through 70° for exact adjustment of the detection zone.