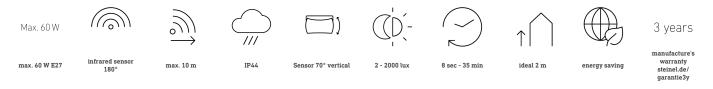

#### **Technical specifications**

| Dimensions (L x W x H)  | 229 x 215 x 312 mm                                                                          | Mou          |
|-------------------------|---------------------------------------------------------------------------------------------|--------------|
| With lamp               | No                                                                                          | Slav         |
| Manufacturer's Warranty | 3 years                                                                                     | Sne          |
| Settings via            | Potentiometers                                                                              | Cap          |
| With remote control     | No                                                                                          | segr<br>Elec |
| Version                 | black                                                                                       | Mec          |
| PU1, EAN                | 4007841005535                                                                               | Rea          |
| Application, place      | Outdoors                                                                                    | Rea          |
| Application, room       | outdoors, front door, all round the<br>building, terrace / balcony, courtyard<br>& driveway | Pho          |
| Installation site       | wall                                                                                        | Lam          |
| Impact resistance       | IK03                                                                                        | Bas          |
| IP-rating               | IP44                                                                                        | Soft         |
| Protection class        | II                                                                                          | Twil         |
| Ambient temperature     | -20 - 40 °C                                                                                 | Tim          |
| Housing material        | Plastic                                                                                     | Bas          |
| Cover material          | Glass transparent                                                                           | Inte         |
|                         |                                                                                             |              |

| 3,00 m                         |
|--------------------------------|
| No                             |
| Yes                            |
| Yes                            |
| No                             |
| No                             |
| r = 3 m (14 m <sup>2</sup> )   |
| r = 10 m (157 m <sup>2</sup> ) |
| Yes                            |
| sticker                        |
| All-purpose lamp               |
| E27                            |
| No                             |
| 2 – 2000 lx                    |
| 8 s – 35 Min.                  |
| No                             |
| No                             |
|                                |

# **Technical specifications**

| Mains power supply | 230 – 240 V / 50 Hz | Optimum mounting height | 2 m |  |
|--------------------|---------------------|-------------------------|-----|--|
| Output             | 60 W                |                         |     |  |
| Power consumption  | 0,55 W              |                         |     |  |
|                    |                     |                         |     |  |