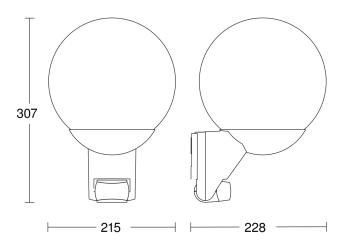

#### **Technical specifications**

| Dimensions (L x W x H)  | 229 x 215 x 312 mm                                                                          | Mou          |
|-------------------------|---------------------------------------------------------------------------------------------|--------------|
| With lamp               | No                                                                                          | Slav         |
| Manufacturer's Warranty | 3 years                                                                                     | Sne          |
| Settings via            | Potentiometers                                                                              | Cap          |
| With remote control     | No                                                                                          | segr<br>Elec |
| Version                 | black                                                                                       | Mec          |
| PU1, EAN                | 4007841005535                                                                               | Rea          |
| Application, place      | Outdoors                                                                                    | Rea          |
| Application, room       | outdoors, front door, all round the<br>building, terrace / balcony, courtyard<br>& driveway | Pho          |
| Installation site       | wall                                                                                        | Lam          |
| Impact resistance       | IK03                                                                                        | Bas          |
| IP-rating               | IP44                                                                                        | Soft         |
| Protection class        | II                                                                                          | Twil         |
| Ambient temperature     | -20 - 40 °C                                                                                 | Tim          |
| Housing material        | Plastic                                                                                     | Bas          |
| Cover material          | Glass transparent                                                                           | Inte         |
|                         |                                                                                             |              |

## **Dimension Drawing**

https://www.steinel.de 01.2023 Page 3 from 3