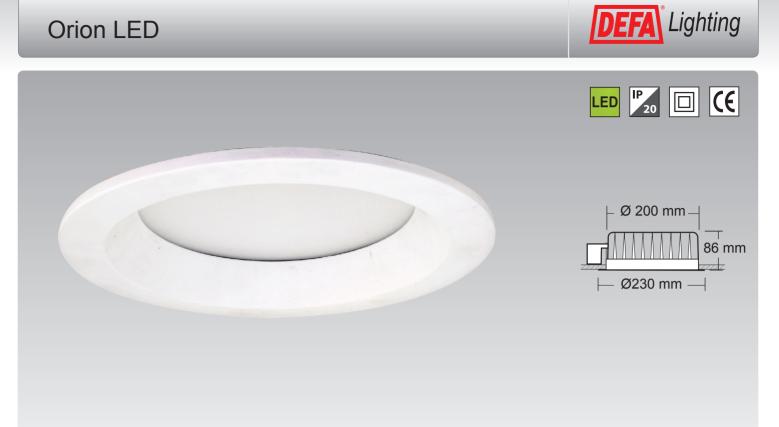

Orion LED – downlight for LED in aluminium with aluminium reflector.

# Description

Recessed downlight with COB LED. Body in diecast aluminium. Reflectur in aluminium. White trimring. IP20, 230V, class II.

#### Mounting

The fitting is mounted00 into the ceiling by screw fixing of 3 backets.

#### Installation

The fitting is supplied complete with driver and 3 meter cable and plug.