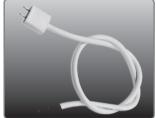

### Connection

Push-in power connection supplied with 2 m cable for connection direct into the driver. the push-in power connector is available both with or without swich.

# Lyskilde

- LED 3000K
- RA 92

Push-in connector without switch

Push-in connector with OnOff switch

Connectors

Fixing clips

| Number                               | Туре                                                      |                                                  | Light source                                           | Lenght                                |
|--------------------------------------|-----------------------------------------------------------|--------------------------------------------------|--------------------------------------------------------|---------------------------------------|
| 119327<br>119328<br>119329<br>119330 | LedLine 300<br>LedLine 600<br>LedLine 900<br>LedLine 1200 |                                                  | LED 5W 830<br>LED 9W 830<br>LED 14W 830<br>LED 17W 830 | 300 mm<br>600 mm<br>900 mm<br>1200 mm |
| 119338<br>119339                     | Push-in connector<br>Push-in connector                    | 2m cable<br>2m cable                             | without swich with Touch switch OnOff                  |                                       |
| 119331<br>119332                     | Fixing clips Fixing clips                                 | flat on base<br>Corner fixing                    |                                                        |                                       |
| 119333<br>119334<br>119335<br>119336 | Connector Connector Connector Connector                   | Straight line<br>Corner<br>90° Right<br>90° Left |                                                        |                                       |