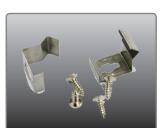

## Mounting

Direct on to the base or in corners by use of steel fixing clips.

# Lyskilde

- LED 3000K
- RA 92

Push-in connector without switch

Push-in connector with OnOff switch

Connectors

Fixing clips

| Number                               | Туре                                                      |                                                  | Light source                                           | Lenght                                |
|--------------------------------------|-----------------------------------------------------------|--------------------------------------------------|--------------------------------------------------------|---------------------------------------|
| 119327<br>119328<br>119329<br>119330 | LedLine 300<br>LedLine 600<br>LedLine 900<br>LedLine 1200 |                                                  | LED 5W 830<br>LED 9W 830<br>LED 14W 830<br>LED 17W 830 | 300 mm<br>600 mm<br>900 mm<br>1200 mm |
| 119338<br>119339                     | Push-in connector<br>Push-in connector                    | 2m cable<br>2m cable                             | without swich with Touch switch OnOff                  |                                       |
| 119331<br>119332                     | Fixing clips Fixing clips                                 | flat on base<br>Corner fixing                    |                                                        |                                       |
| 119333<br>119334<br>119335<br>119336 | Connector Connector Connector Connector                   | Straight line<br>Corner<br>90° Right<br>90° Left |                                                        |                                       |