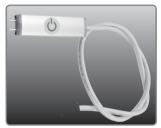

### Connection

Push-in power connection supplied with 2 m cable for connection direct into the driver. the push-in power connector is available both with or without swich.

# Lyskilde

- LED 3000K
- RA 92

Push-in connector without switch

Push-in connector with OnOff switch

Connectors

Fixing clips

| Number                               | Туре                                                      |                                                  | Light source                                           | Lenght                                |
|--------------------------------------|-----------------------------------------------------------|--------------------------------------------------|--------------------------------------------------------|---------------------------------------|
| 119327<br>119328<br>119329<br>119330 | LedLine 300<br>LedLine 600<br>LedLine 900<br>LedLine 1200 |                                                  | LED 5W 830<br>LED 9W 830<br>LED 14W 830<br>LED 17W 830 | 300 mm<br>600 mm<br>900 mm<br>1200 mm |
| 119338<br>119339                     | Push-in connector<br>Push-in connector                    | 2m cable<br>2m cable                             | without swich with Touch switch OnOff                  |                                       |
| 119331<br>119332                     | Fixing clips Fixing clips                                 | flat on base<br>Corner fixing                    |                                                        |                                       |
| 119333<br>119334<br>119335<br>119336 | Connector Connector Connector Connector                   | Straight line<br>Corner<br>90° Right<br>90° Left |                                                        |                                       |