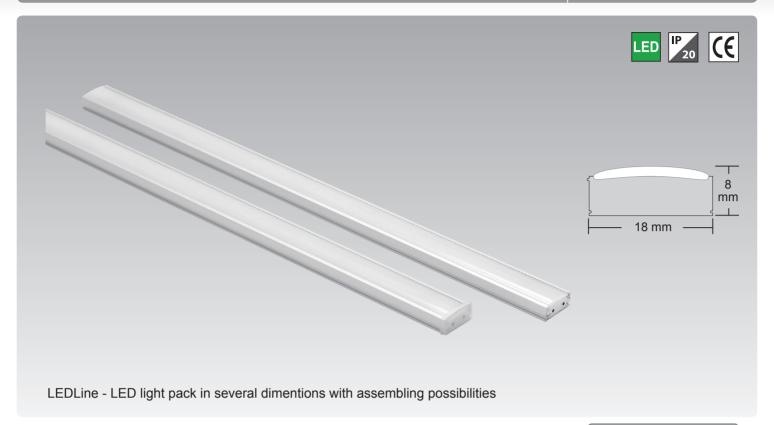

### Descriprion

LEDLine light pack is available in several lengths, to be used as single fittings or assambled in requested lenght, in straight lines or with 90° angles by use of different connectors. The fitting is made of a aluminium profile with opal diffuser.

# **Application areas**

119337

LEDLine is suitable for us where light is requested in indoor environments. Under top cupboards, shelfs, as cabinet light etc...

End cap All components are ordered separately

# Lyskilde

- LED 3000K
- RA 92

Push-in connector without switch

Push-in connector with OnOff switch

Connectors

Fixing clips

| Number                               | Туре                                                      |                                                  | Light source                                           | Lenght                                |
|--------------------------------------|-----------------------------------------------------------|--------------------------------------------------|--------------------------------------------------------|---------------------------------------|
| 119327<br>119328<br>119329<br>119330 | LedLine 300<br>LedLine 600<br>LedLine 900<br>LedLine 1200 |                                                  | LED 5W 830<br>LED 9W 830<br>LED 14W 830<br>LED 17W 830 | 300 mm<br>600 mm<br>900 mm<br>1200 mm |
| 119338<br>119339                     | Push-in connector<br>Push-in connector                    | 2m cable<br>2m cable                             | without swich with Touch switch OnOff                  |                                       |
| 119331<br>119332                     | Fixing clips Fixing clips                                 | flat on base<br>Corner fixing                    |                                                        |                                       |
| 119333<br>119334<br>119335<br>119336 | Connector Connector Connector Connector                   | Straight line<br>Corner<br>90° Right<br>90° Left |                                                        |                                       |