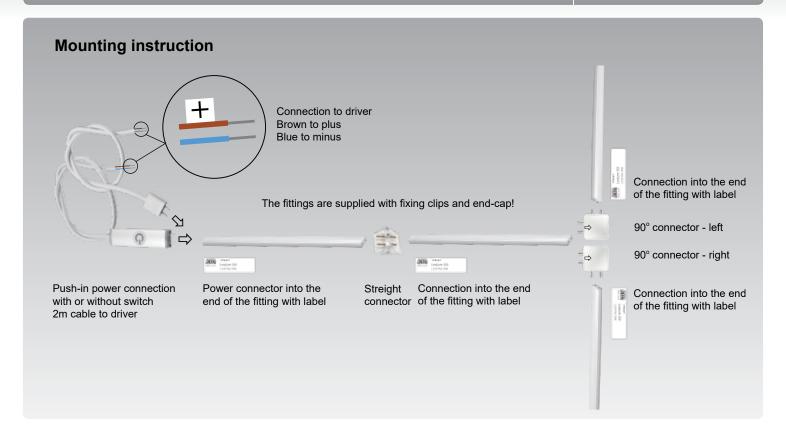

### Installation

Push-in power connection, with or witout switch, supplied with 2 m cable for connection to separate LED driver.

#### Dimming

Dimmable with Trailing edge dimmers.

Recommended dimmer: ELKO 315 GLE

Push-in power connector

Push-in power connector OnOff

Connectors

Fixing clips

Reservation for misprinting or product changes