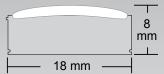

| Number          | Туре                            |                       | Light source            | LxHxW     |
|-----------------|---------------------------------|-----------------------|-------------------------|-----------|
|                 |                                 |                       |                         |           |
| 119327          | LedLine 300                     |                       | LED 5W 830              | 300x8x18  |
| 119328          | LedLine 600                     |                       | LED 9W 830              | 600x8x18  |
| 119329          | LedLine 900                     |                       | LED 14W 830             | 900x8x18  |
| 119330          | LedLine 1200                    |                       | LED 17W 830             | 1200x8x18 |
| 119338          | Push-in power connector         | 2m cable              | without switch          | 20x8x18   |
| 119339          | Push-in power connector         | 2m cable              | with Touch OnOff switch | 57x8x18   |
| 119544          | LED driver 30W                  | non-dimmable          |                         | 185x20x48 |
| 119545          | LED driver 50W                  | non-dimmable          |                         | 165x30x48 |
| 119546          | LED driver 75W                  | non-dimmable          |                         | 185x33x60 |
| 119787          | LED driver 60W                  | dimmable              |                         | 165x30x48 |
| 119332          | Fixing clips                    | In corner edgewise    |                         |           |
| 119333          | Connector                       | Streight              |                         | 3x10x18   |
| 119334          | Connector                       | Inner corner edgewise |                         | 10x10x18  |
| 119335          | Connector                       | 90° Right             |                         | 18x10x18  |
| 119336          | Connector                       | 90° Left              |                         | 18x10x18  |
| 119331 Fixing c | lins and 119337 End-can are inc | l with the fitti      | nas                     |           |