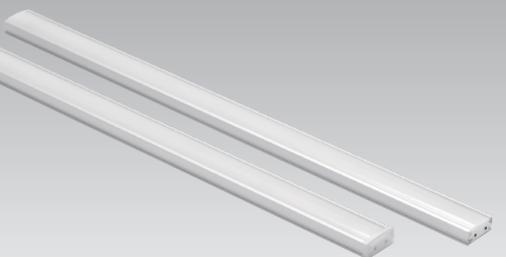

# **LEDLine**

LEDLine - LED light strip in several length for connection

#### Description

LEDLine light strip is available i several lengths to be used as separate light fittings or connected together in streigh or angled lengths by use of various connectors. Push-in power connection, with or witout switch, supplied with 2 m cable for connection to separate LED driver. Fitting in extruded aluminium with opal acrylic diffuser.

#### Mounting

Direct on horisontal or vertical surfaces by use of steel fixing clips.