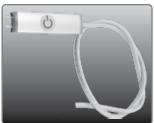

#### Dimming

Dimmable with Trailing edge dimmers.

Recommended dimmer: ELKO 315 GLE

Push-in power connector

Push-in power connector OnOff

Connectors

Fixing clips

Reservation for misprinting or product changes