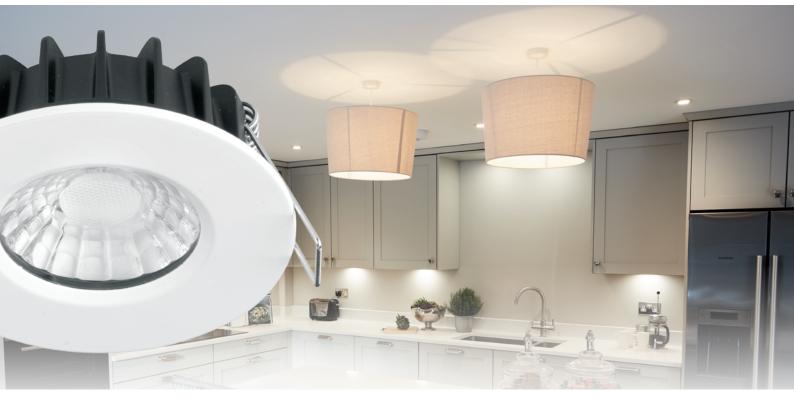

RT PRO is a 7W Integrated IP65 Fixed Downlight, with a slim profile making it perfect for almost all applications and ceilings even when covered by all types of insulation. The RT PRO is packed with features and benefits which allow for a quick and cost effective installation whilst still providing users with optimum performance and energy saving LED technology.

- Dimmable integrated downlight for use in almost any ceiling
- High performance up to 100lm/W
- Can be covered by any type of ceiling insulation material
- Airtight for reduced energy loss
- IP65 & Class 2 rated for wet environments (zone 2)
- Slim recess depth of 31mm for use in shallow ceiling voids (60mm space required with driver)
- Edge to edge multifaceted polycarbonate lens for low glare and halogen like appearance
- Wide 60° beam angle delivers increased light distribution
- Aluminium high end sleek finish
- Supplied with remote led driver with loop-in loop-out fast terminals for ease of installation
- 3 year warranty