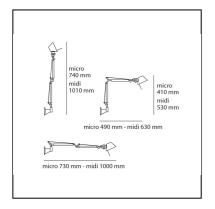

#### **DIMENSIONS**

Length: cm 49Height: cm 41

Max Extension Height: cm 74Max Extension Length: cm 73