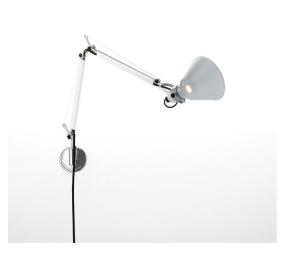

### **DESCRIPTION**

Cantilevered arms in polished aluminium; diffuser in anodised aluminium; joints and wall support in polished aluminium. System of spring balancing. The code refers to the luminaire's body only.

#### **DIMENSIONS**

Length: cm 49Height: cm 41

Max Extension Height: cm 74Max Extension Length: cm 73

#### **Accessories**

Wall support -Aluminium A025150