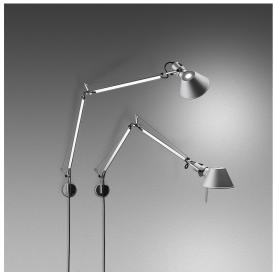

# Tolomeo Wall - Aluminium - Body Lamp

#### **DESCRIPTION**

Cantilevered arms in polished aluminium; diffuser in matt anodised aluminium; joints and wall support in polished aluminium. System of spring balancing. The code refers to the luminaire's body only

#### **PRODUCT CODE: A001000**

#### **FEATURES**

Article Code: A001000
Colour: Aluminium
Installation: Wall
Material: Aluminium

- Series: **Design Collection** 

- design by: Michele De Lucchi, Giancarlo Fassina