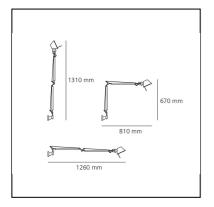

#### **DIMENSIONS**

Length: cm 81Height: cm 67

Max Extension Height: cm 131Max Extension Length: cm 126