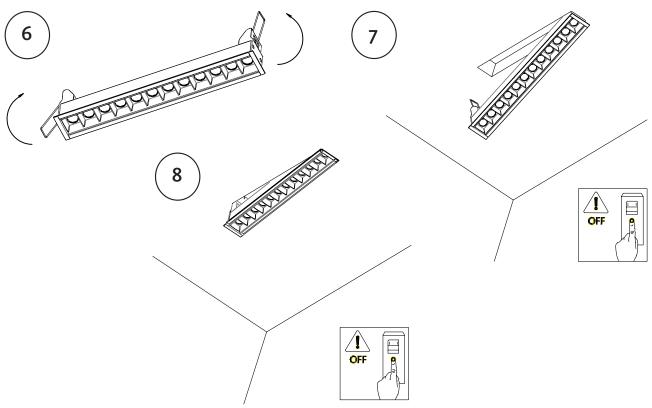

#### Caution

Luminaires not suitable for covering with thermally insulating material (for recessed method only). The light source of this luminaire can't be replaced by the end-user; when the light source reaches its end of life the whole luminaire shall be replaced. If you have not electrical experience, you must let a qualified licensed electrician help you installed. Do not cover insulating cotton.

#### Warning

Risk of overheating or fire if the clearance distances are compromised.

Caution, risk of electric shock