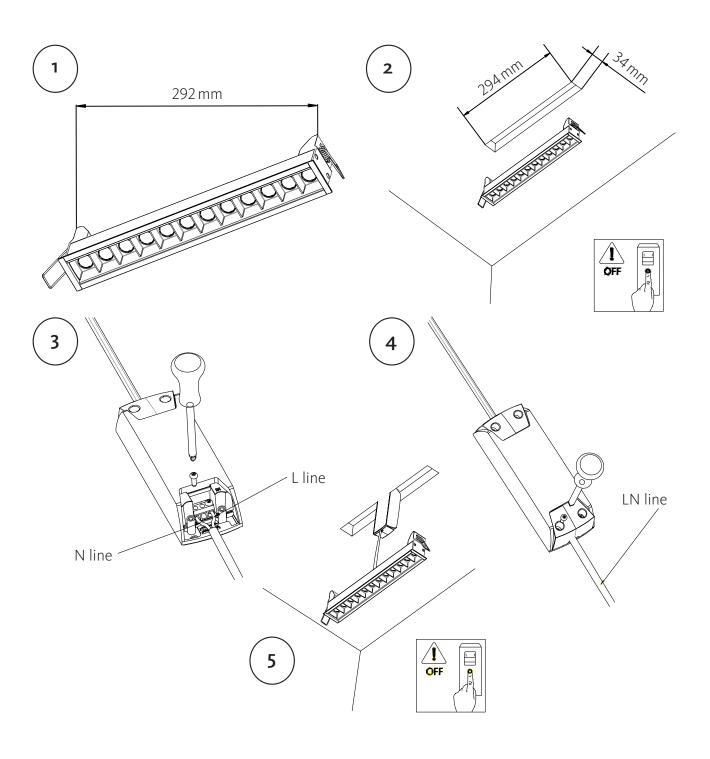

#### Caution

Luminaires not suitable for covering with thermally insulating material (for recessed method only). The light source of this luminaire can't be replaced by the end-user; when the light source reaches its end of life the whole luminaire shall be replaced. If you have not electrical experience, you must let a qualified licensed electrician help you installed. Do not cover insulating cotton.

#### Warning

Risk of overheating or fire if the clearance distances are compromised.

Caution, risk of electric shock