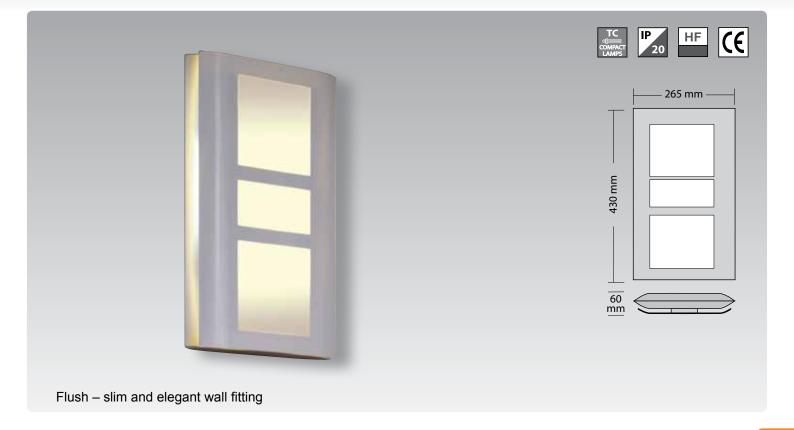

## Flush

## Description

Flush is a slim wall fitting, only 60 mm out from the wall. The fitting gives an efficient and decorative light effect to the side and on to the wall. The body and the front is made of steel, powder painted in white RAL 9010 with an opal acrylic diffuser behind the front décor. Flush is ideal in use together with Ellipsis (see Interior-Fluorescent lamps).

## Mounting/Installation

2 cable entrances in the centre of the back plate. Push-in terminal block 3x2x2,5mm<sup>2</sup>.

| Number | Туре  | Colour | Light so | ource |      | Control | Weight (kg) |
|--------|-------|--------|----------|-------|------|---------|-------------|
| 106075 | Flush | White  | TC-L     | 1x24W | 2G11 | HF      | 1,9         |
| 106076 | Flush | White  | TC-L     | 1x24W | 2G11 | 1-10V   | 1,9         |
| 106077 | Flush | White  | TC-L     | 1x24W | 2G11 | DALI    | 1,9         |