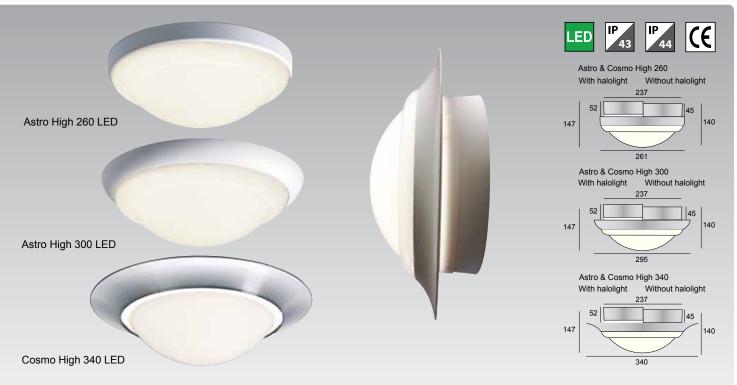

# Astro & Cosmo High LED

Astro & Cosmo LED also with sensor - energy efficiency - lighting when it is needed

## Description

Astro and Cosmo are solid and decorative all round fittings. The housing is made of die-cast aluminium giving excellent heat transmission, highly recommended in stead of fittings made of plastic materials. The diffuser is made of opal UV and vandal resistant polycarbonate. The halolight diffuser is included with the fitting.

#### Mounting

To be mounted direct in ceiling (IP43) or on wall (IP44).

Halolight diffuser giving a luminance effect around the fitting.

| Number                                                        | Туре  |                 | Colour | Decor  | Light sour | rce   | Control | Weight (kg) |
|---------------------------------------------------------------|-------|-----------------|--------|--------|------------|-------|---------|-------------|
| 113165                                                        | Astro | 260 High        | White  |        | LED 830    | 1x12W |         | 1,0         |
| 113166                                                        | Astro | 260 High Detect | White  |        | LED 830    | 1x12W | OnOff   | 1,1         |
| 113174                                                        | Astro | 300 High        | White  |        | LED 830    | 1x12W |         | 1,1         |
| 113175                                                        | Astro | 300 High Detect | White  |        | LED 830    | 1x12W | OnOff   | 1,2         |
| 113167                                                        | Astro | 340 High        | White  |        | LED 830    | 1x12W |         | 1,2         |
| 113168                                                        | Astro | 340 High Detect | White  |        | LED 830    | 1x12W | OnOff   | 1,3         |
| 113169                                                        | Cosmo | 260 High        | White  | White  | LED 830    | 1x12W |         | 1,1         |
| 113170                                                        | Cosmo | 260 High Detect | White  | White  | LED 830    | 1x12W | OnOff   | 1,2         |
| 113171                                                        | Cosmo | 340 High        | Alu    | Chrome | LED 830    | 1x12W |         | 1,3         |
| 113172                                                        | Cosmo | 340 High Detect | Alu    | Chrome | LED 830    | 1x12W | OnOff   | 1,4         |
| Other versions of Astro & Cosmo High are available on request |       |                 |        |        |            |       |         |             |