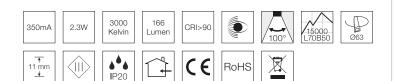

## **Technical data**

| Hole diameter:         | Ø63 mm                                              |
|------------------------|-----------------------------------------------------|
| Height:                | 11 mm                                               |
| Front size:            | Ø68 mm                                              |
| Amperage:              | 350mA                                               |
| System effect:         | 2.3W                                                |
| Light source:          | LED 3000 Kelvin                                     |
| Light intensity:       | 166 Lumen                                           |
| Colour rendering:      | CRI>90                                              |
| Beam angle:            | 100°                                                |
| IP-class:              | IP20                                                |
| Insulation class:      | Class III                                           |
| Operating temperature: | -10° / +40°                                         |
| Material:              | Downlight: polycarbonat<br>Mounting ring: aluminium |