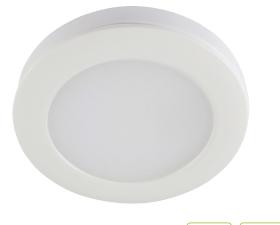

## **Product information**

- Low height only 11 mm
- CRI>90
- Flicker free
- Incl. mounting ring
- Incl. 2.5 meter cable with plug

\*The drawing is not drawn to scale

NB: Always use cables of a type approved for permanent installation according to the current legislation. If the cables are in contact with the lamp cover, use cables with an operating temperature of at least 70° C.

| Item no. | EAN no.       | Colour      | Front design |
|----------|---------------|-------------|--------------|
| 19111013 | 5704629001008 | Matt white  | Round        |
| 19111023 | 5704629001015 | Brushed alu | Round        |