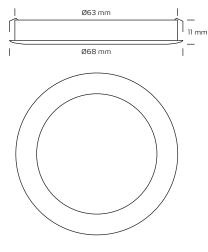

## **Technical data**

| Hole diameter:         | Ø63 mm                                              |
|------------------------|-----------------------------------------------------|
| Height:                | 11 mm                                               |
| Front size:            | Ø68 mm                                              |
| Amperage:              | 350mA                                               |
| System effect:         | 2.3W                                                |
| Light source:          | LED 3000 Kelvin                                     |
| Light intensity:       | 166 Lumen                                           |
| Colour rendering:      | CRI>90                                              |
| Beam angle:            | 100°                                                |
| IP-class:              | IP20                                                |
| Insulation class:      | Class III                                           |
| Operating temperature: | -10° / +40°                                         |
| Material:              | Downlight: polycarbonat<br>Mounting ring: aluminium |

## **Product information**

- Low height only 11 mm
- CRI>90
- Flicker free
- Incl. mounting ring
- Incl. 2.5 meter cable with plug

\*The drawing is not drawn to scale

NB: Always use cables of a type approved for permanent installation according to the current legislation. If the cables are in contact with the lamp cover, use cables with an operating temperature of at least 70° C.