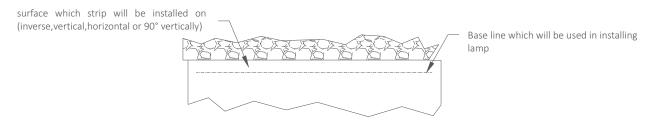

## **Installation diagram**

1. Pull a parallel string on which the LED strip will be installed, as figure 1

2. Fix the clip on the base line, and the distance depends on practical situation, as figure 2

3. After the clip is fixed, insert the LED strip into the slot with luminous surface closing to the thumb, as figure 3

4. Connect power wire and finish the installation, as figure 4