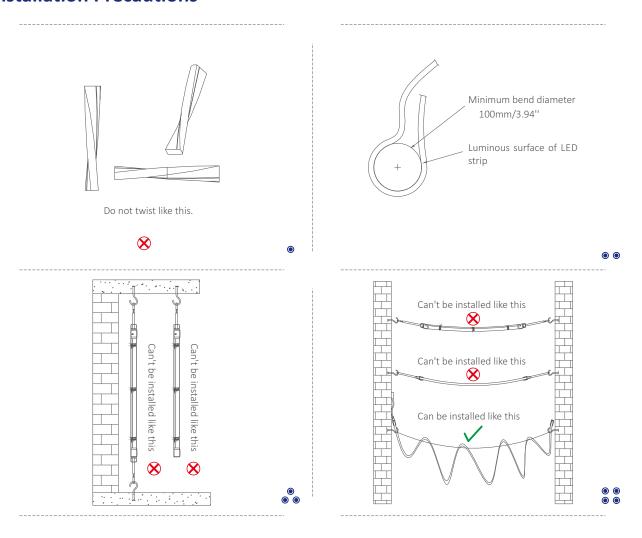

| 604.0                   | 5                 | 55.5               | DC24              | 126                 | 8.5                 | 0.35                   |
| SC-TSE-WW-24V | 547.4                   |                   |                    |                   |                     |                     |                        |

## **Dimensions (unit: mm)**



## **Installation diagram**

1. Pull a parallel string on which the LED strip will be installed, as figure 1



2. Fix the clip on the base line, and the distance depends on practical situation, as figure 2





3. After the clip is fixed, insert the LED strip into the slot with luminous surface closing to the thumb, as figure 3



4. Connect power wire and finish the installation, as figure 4



#### **Installation Precautions**







## **Packaging information**



## **Installation requirement**

- Install the LED strip on flame-retardant surface, thickness of wood and material exceed 2mm;
- Please read the specification first, to make sure the service environment matches the conditions in the specification before using;
- The LED strip and other accessories cann't be extruded and folded;
- The conducting components of PCB can't be damaged;
- Installation of LED strip must comply with electrical safety standard. Only professionals can install the LED strip;
- Install the strip according to correct positive and negative polarity, otherwise the strip will be damaged;
- For safety, recommend parallel connection; ensure power supply operate load with transformer;
- Cut LED stip according to Logo on the LED strip;
-