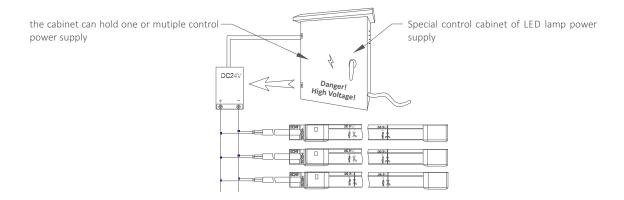

## **Installation requirement**

- Install the LED strip on flame-retardant surface, thickness of wood and material exceed 2mm;
- Please read the specification first, to make sure the service environment matches the conditions in the specification before using;
- The LED strip and other accessories cann't be extruded and folded;
- The conducting components of PCB can't be damaged;
- Installation of LED strip must comply with electrical safety standard. Only professionals can install the LED strip;
- Install the strip according to correct positive and negative polarity, otherwise the strip will be damaged;
- For safety, recommend parallel connection; ensure power supply operate load with transformer;
- Cut LED stip according to Logo on the LED strip;
- When install on the metalic surface or conductive surface, deal the touch area with insulation;
- Please pay attention to preventing electrostatic during installation. The product can only be used in corrosion-proof environment, which avoid damp, water drop or other disadvantage elements.
- Serial connection can't exceed the max. length, and IE3 must be used with aluminum profile and other radiators;
- Cut LED strip according to the mark logo.