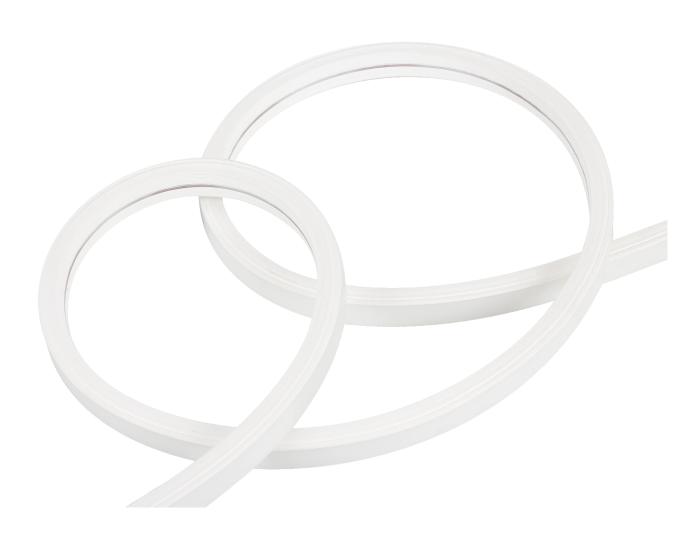

# SC-TSE-XX-24V

Available colors

#### **Features**

- IP67
- 3014 LED
- 8.5W/M
- 24V DC
- CRI >80
- Dot-free illumination
- Top View: Bend direction vertically
- Indoor and outdoor application
- Dimension:12×8mm
- Silica gel