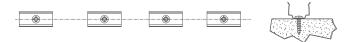

## **Installation diagram**

1. Pull a parallel string on which the LED strip will be installed, as figure 1

2. Fix the clip on the base line, and the distance depends on practical situation, as figure 2

3. After the clip is fixed, insert the LED strip into the slot with luminous surface closing to the thumb, as figure 3

4. Connect power wire and finish the installation, as figure 4