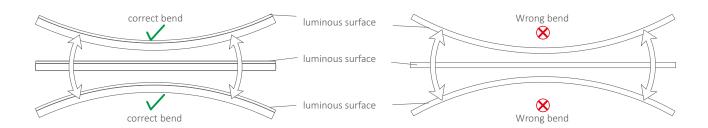

4.0                   | 5                 | 55.5               | DC24              | 126                 | 8.5                 | 0.35                   |
| SC-TSE-WW-24V | 547.4                   |                   |                    |                   |                     |                     |                        |

## **Dimensions (unit: mm)**



## **Installation diagram**

1. Pull a parallel string on which the LED strip will be installed, as figure 1



2. Fix the clip on the base line, and the distance depends on practical situation, as figure 2





3. After the clip is fixed, insert the LED strip into the slot with luminous surface closing to the thumb, as figure 3



4. Connect power wire and finish the installation, as figure 4



#### **Installation Precautions**







## **Packaging information**



## **Installation requirement**

- Install the LED strip on flame-retardant surface, thickness of wood and material exceed 2mm;
- Please read the specification first, to make sure the service environment matches the conditions in the specification before using;
- The LED strip and other accessories cann't be extruded and folded;
- The conducting components of PCB can't be damaged;
- Installation of LED strip must comply with electrical safety standard. Only professionals can install the LED strip;
- Install the strip according to correct positive and negative polarity, otherwise the strip will be damaged;
- For safety, recommend parallel connection; ensure power supply operate load with transformer;
- Cut LED stip according to Logo on the LED strip;
- When