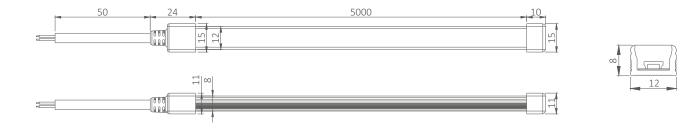

) | LED Qty.<br>(pcs/m) | Rated Watt<br>(w/m) | Rated Current<br>(A/M) |
|---------------|-------------------------|-------------------|--------------------|-------------------|---------------------|---------------------|------------------------|
| SC-TSE-W-24V  | 623.8                   |                   |                    |                   |                     |                     |                        |
| SC-TSE-NW-24V | 604.0                   | 5                 | 55.5               | DC24              | 126                 | 8.5                 | 0.35                   |
| SC-TSE-WW-24V | 547.4                   |                   |                    |                   |                     |                     |                        |

## **Dimensions (unit: mm)**



## **Installation diagram**

1. Pull a parallel string on which the LED strip will be installed, as figure 1



2. Fix the clip on the base line, and the distance depends on practical situation, as figure 2





3. After the clip is fixed, insert the LED strip into the slot with luminous surface closing to the thumb, as figure 3



4. Connect power wire and finish the installation, as figure 4



#### **Installation Precautions**







## **Packaging information**



## **Installation requirement**

- Install the LED strip on flame-retardant surface, thickness of wood and material exceed 2mm;
- Please read the specification first, to make sure the service environment matches the conditions in the specification before using;
- The LED strip and other accessories cann't be extruded and fo