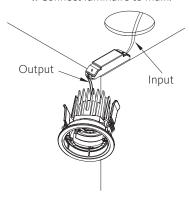

**7**: Turn the power switch back on to verify that the product is working properly.

ceiling

A: min 0 mm.

**B & C**: min 100 mm.

**D**: min 40 mm.

**8**: Adjust the luminaire to a right angle, then click the reflector inside the luminaire. Please keep the reflector in alignment with the slot when assembling, as showing in slot.