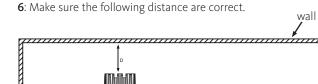

**7**: Turn the power switch back on to verify that the product is working properly.

ceiling

A: min 0 mm.

**B & C**: min 100 mm.

**D**: min 40 mm.

**8**: Adjust the luminaire to a right angle, then click the reflector inside the luminaire. Please keep the reflector in alignment with the slot when assembling, as showing in slot.