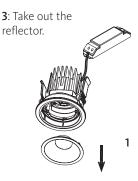

## Installation manual – D87 & D113 – adjustable versions

1: Make sure to turn off the main power.

2: Cut-Out: Ø75/100 mm.

2

**5**: Push the spring upward, sufficiently lift the product so that the spring can be inserted into the ceiling.