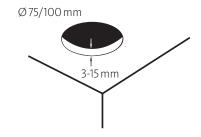

## Installation manual – D87 & D113 – adjustable versions

1: Make sure to turn off the main power.

2: Cut-Out: Ø75/100 mm.

2

**5**: Push the spring upward, sufficiently lift the product so that the spring can be inserted into the ceiling.