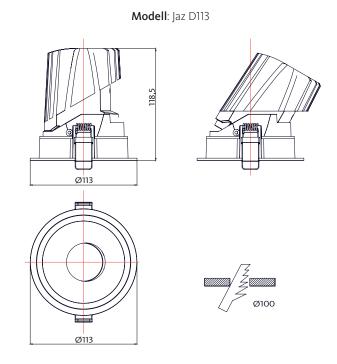

## Jaz

## Installation manual – D87 & D113 – adjustable versions



1: Make sure to turn off the main power.



2: Cut-Out: Ø75/100 mm.







2

**5**: Push the spring upward, sufficiently lift the product so that the spring can be inserted into the ceiling.



**7**: Turn the power switch back on to verify that the product is working properly.



ceiling

A: min 0 mm.

**B & C**: min 100 mm.

**D**: min 40 mm.



**8**: Adjust the luminaire to a right angle, then click the reflector inside the luminaire. Please keep the reflector in alignment with the slot when assembling, as showing in slot.



## Jaz

Dimensions – D87 & D113 – adjustable versions