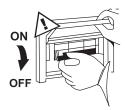

## Installation manual – D87 & D113 – adjustable versions

1: Make sure to turn off the main power.

2: Cut-Out: Ø75/100 mm.

2

**5**: Push the spring upward, sufficiently lift the product so that the spring can be inserted into the ceiling.