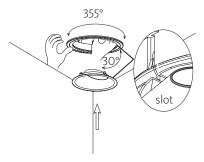

**7**: Turn the power switch back on to verify that the product is working properly.

ceiling

A: min 0 mm.

**B & C**: min 100 mm.

**D**: min 40 mm.

**8**: Adjust the luminaire to a right angle, then click the reflector inside the luminaire. Please keep the reflector in alignment with the slot when assembling, as showing in slot.