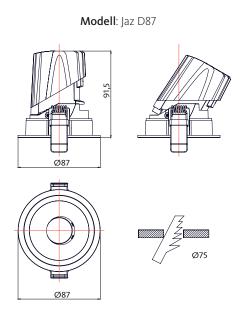

## Jaz

## Installation manual – D87 & D113 – adjustable versions



1: Make sure to turn off the main power.



2: Cut-Out: Ø75/100 mm.







2

**5**: Push the spring upward, sufficiently lift the product so that the spring can be inserted into the ceiling.



**7**: Turn the power switch back on to verify that the product is working properly.



ceiling

A: min 0 mm.

**B & C**: min 100 mm.

**D**: min 40 mm.



**8**: Adjust the luminaire to a right angle, then click the reflector inside the luminaire. Please keep the reflector in alignment with the slot when assembling, as showing in slot.



## Jaz

Dimensions – D87 & D113 – adjustable versions