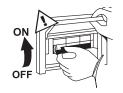

## Installation manual – D87 & D113 – adjustable versions

1: Make sure to turn off the main power.

2: Cut-Out: Ø75/100 mm.

2

**5**: Push the spring upward, sufficiently lift the product so that the spring can be inserted into the ceiling.