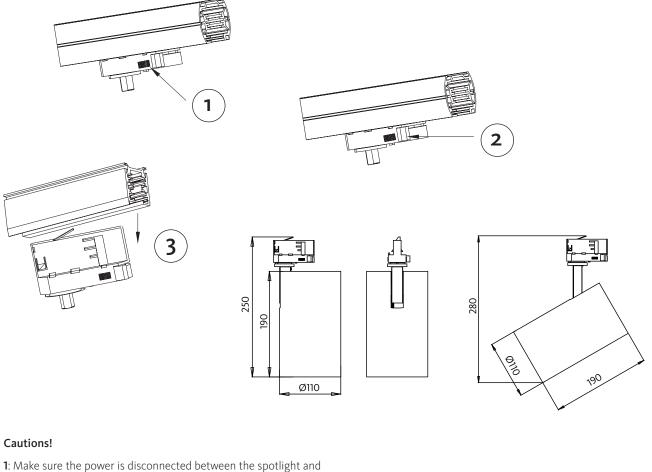

## Installation Steps

1: Install the track to the ceiling as shown in picture 1.

- **2**: Turn the power supply to off position as shown in picture 2a. Rotate the shift as shown in picture 2b, and assembly the track head into track as shown in picture 2C.
- 3: Rotate the shift to 90 degree as shown in picture 3.
- **4**: Rotate off 1/2/3 as your requirement. Switch can rotate 360 degree clockwise and anticlockwise as shown in picture 4.
- 5: Installation is complete as shown in picture 5.

## **Disassemble Steps**

1: Turn the power supply to off position as shown in picture 1.

2: Rotate the shift to 90 degree as shown in picture 2.

3: Pull out of the head of track downward as shown in picture 3.

## the track before spotlight disassembly.

- 2: The installation operator must hold a qualified electrician certificate.
- **3**: Check the luminaire and assessories before installation. If there is any damage in lamp body or glass, please stop the installation.