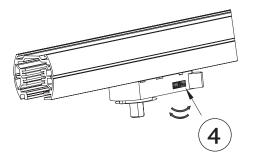

## Installation Steps

1: Install the track to the ceiling as shown in picture 1.

- **2**: Turn the power supply to off position as shown in picture 2a. Rotate the shift as shown in picture 2b, and assembly the track head into track as shown in picture 2C.
- 3: Rotate the shift to 90 degree as shown in picture 3.
- **4**: Rotate off 1/2/3 as your requirement. Switch can rotate 360 degree clockwise and anticlockwise as shown in picture 4.
- 5: Installation is complete as shown in picture 5.