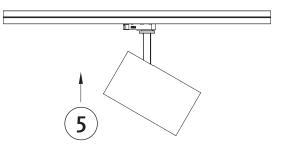

## Installation Steps

1: Install the track to the ceiling as shown in picture 1.

- **2**: Turn the power supply to off position as shown in picture 2a. Rotate the shift as shown in picture 2b, and assembly the track head into track as shown in picture 2C.
- 3: Rotate the shift to 90 degree as shown in picture 3.
- **4**: Rotate off 1/2/3 as your requirement. Switch can rotate 360 degree clockwise and anticlockwise as shown in picture 4.
- 5: Installation is complete as shown in picture 5.