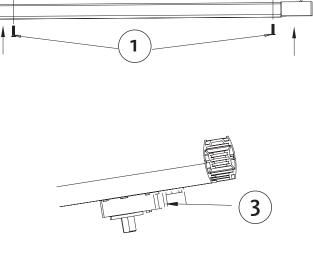

## Installation Steps

1: Install the track to the ceiling as shown in picture 1.

- **2**: Turn the power supply to off position as shown in picture 2a. Rotate the shift as shown in picture 2b, and assembly the track head into track as shown in picture 2C.
- 3: Rotate the shift to 90 degree as shown in picture 3.
- **4**: Rotate off 1/2/3 as your requirement. Switch can rotate 360 degree clockwise and anticlockwise as shown in picture 4.
- 5: Installation is complete as shown in picture 5.

## **Disassemble Steps**

1: Turn the power supply to off position as shown in picture 1.

2: Rotate the shift to 90 degree as shown in picture 2.

3: Pull out of the head of track downward as shown in picture 3.