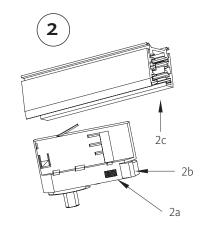

## Installation Steps

1: Install the track to the ceiling as shown in picture 1.

- **2**: Turn the power supply to off position as shown in picture 2a. Rotate the shift as shown in picture 2b, and assembly the track head into track as shown in picture 2C.
- 3: Rotate the shift to 90 degree as shown in picture 3.
- **4**: Rotate off 1/2/3 as your requirement. Switch can rotate 360 degree clockwise and anticlockwise as shown in picture 4.
- 5: Installation is complete as shown in picture 5.