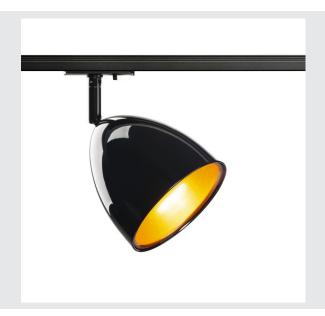

## 1-circuit system luminaire, black/gold, incl. 1-circuit adapter

The conically shaped reflector of the 1~ PARA CONE 14 QPAR51 1-phase system light black/gold incl 1-phase adapter provides a particularly warm lighting effect. The lamp in black can be individually combined with a wide range of colours and sizes of other PARA CONE lamps to create a cloud of light. The 1-phase system light is installed conventionally on the busbar system, which makes it flexibly positionable as well as rotatable and pivoting. Thanks to the GU10 socket, the QPAR51 lamp is easy to replace. The housing is made of robust steel and impresses with its impeccable quality. Experience light with SLV – your reliable partner for all kinds of indoor lights for 40 years.

## **TECHNICAL DATA**

| Item no.                    | 1002873                   |
|-----------------------------|---------------------------|
| Number of sockets           | 1                         |
| Tilt range                  | 80 °                      |
| Horizontal rotation range   | 300°                      |
| Rotating or tilting         | rotary Bar and tiltable   |
| IP Code                     | IP 20                     |
| Assembly details            | Track Ceiling, Track Wall |
| Primary nominal voltage     | 220-240V ~50/60Hz         |
| Safety class                | Ш                         |
| Wattage                     | 25 W                      |
| Maximum ambient temperature | 40 °C                     |
| Color                       | black                     |
| Light outlet                | direct                    |
| Height                      | 20 cm                     |
| Diameter                    | 13.5 cm                   |
| Net weight                  | 0.393 kg                  |
| Gross weight                | 0.666 kg                  |
| BIG WHITE Page              | 474                       |
|                             |                           |