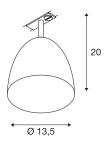

## **TECHNICAL DATA**

| Item no.                    | 1002873                   |
|-----------------------------|---------------------------|
| Number of sockets           | 1                         |
| Tilt range                  | 80 °                      |
| Horizontal rotation range   | 300°                      |
| Rotating or tilting         | rotary Bar and tiltable   |
| IP Code                     | IP 20                     |
| Assembly details            | Track Ceiling, Track Wall |
| Primary nominal voltage     | 220-240V ~50/60Hz         |
| Safety class                | Ш                         |
| Wattage                     | 25 W                      |
| Maximum ambient temperature | 40 °C                     |
| Color                       | black                     |
| Light outlet                | direct                    |
| Height                      | 20 cm                     |
| Diameter                    | 13.5 cm                   |
| Net weight                  | 0.393 kg                  |
| Gross weight                | 0.666 kg                  |
| BIG WHITE Page              | 474                       |
|                             |                           |