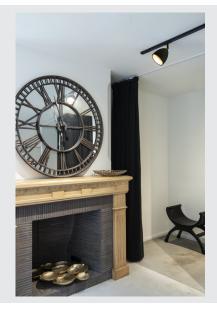

## 1-circuit system luminaire, black/gold, incl. 1-circuit adapter

The conically shaped reflector of the 1~ PARA CONE 14 QPAR51 1-phase system light black/gold incl 1-phase adapter provides a particularly warm lighting effect. The lamp in black can be individually combined with a wide range of colours and sizes of other PARA CONE lamps to create a cloud of light. The 1-phase system light is installed conventionally on the busbar system, which makes it flexibly positionable as well as rotatable and pivoting. Thanks to the GU10 socket, the QPAR51 lamp is easy to replace. The housing is made of robust steel and impresses with its impeccable quality. Experience light with SLV – your reliable partner for all kinds of indoor lights for 40 years.