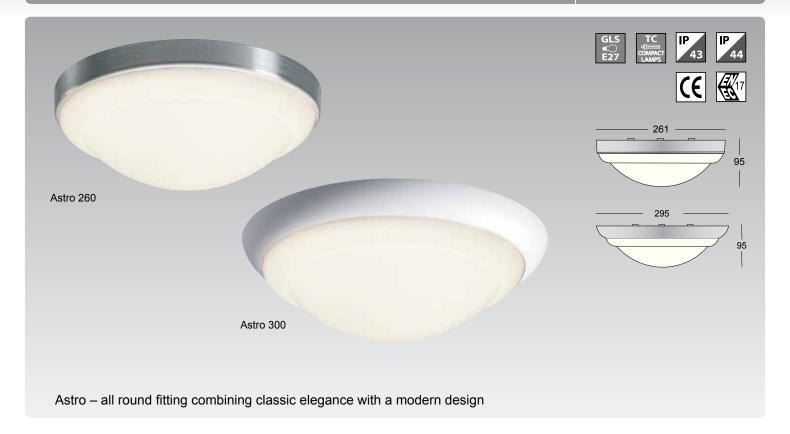

# **Astro**

### Description

Astro is a solid and decorative all round fittings for general lighting both in official and private premises. The housing is made of die-cast aluminium giving excellent heat transmission, highly recommended in stead of fittings made of plastic materials.

The diffuser is made of opal UV and vandal resistant polycarbonate.

## Mounting

To be mounted direct in ceiling (IP43) or on wall (IP44). By use of enclosed distance spacers a distance to the surface gives even better heat transmission and an ideal temperature towards the mounting surface.