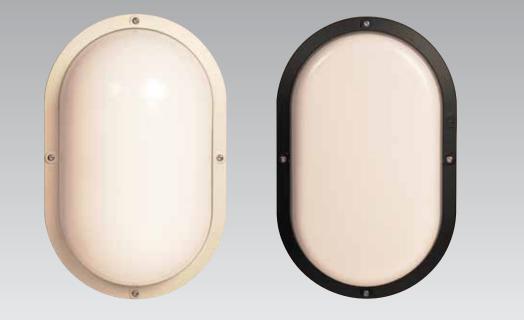

## Description

Protect is a quality fitting in an oval shape (002) made of high pressure die-cast aluminium. Diffuser in UV- and vandal resistant polycarbonate. The front ring is fixed with 4 torx screws in stainless steel which are given a Delta seal treatment. IP65 class I

| Number                                             | Туре               | Decor | Diffuser  | Colour  | Light source  | Weight (kg) |
|----------------------------------------------------|--------------------|-------|-----------|---------|---------------|-------------|
| 111241                                             | Drotoot 002        | Ding  | Onal high | \A/bita |               | 1.0         |
|                                                    | Protect 002        | Ring  | Opal high | White   | LED 830 1x12W | 1,8         |
| 111242                                             | Protect 002        | Ring  | Opal high | White   | LED 830 1x12W | 1,8         |
| 111876                                             | Protect 002        | Ring  | Opal high | White   | LED 840 1x12W | 1,8         |
| 111877                                             | Protect 002        | Ring  | Opal high | White   | LED 840 1x12W | 1,8         |
| 111886                                             | Protect 002 detect | Ring  | Opal high | White   | LED 830 1x12W | 1,9         |
| 111887                                             | Protect 002 detect | Ring  | Opal high | Black   | LED 830 1x12W | 1,9         |
| 111888                                             | Protect 002 detect | Ring  | Opal high | White   | LED 840 1x12W | 1,9         |
| 111889                                             | Protect 002 detect | Ring  | Opal high | Black   | LED 840 1x12W | 1,9         |
| Other versions of Protect are available on request |                    |       |           |         |               |             |