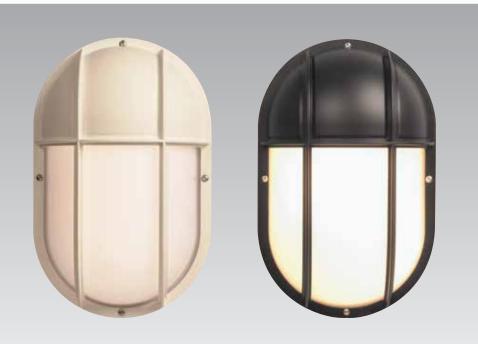

# Neptune 002 - half cover LED

ED

Œ

Neptune 002 with LED light source and sensor

### Description

Neptune is a quality fitting in an oval shape (002) made of high pressure die-cast aluminium. Diffuser in UV- and vandal resistant polycarbonate. The front ring is fixed with 4 torx screws in stainless steel which are given a Delta seal treatment. IP65 class I. House number plate available as accessorie. The plate is fixed together with the fitting from behind.

| Number | Туре               | Decor      | Diffuser   | Colour | Light source  | Weight (kg) |
|--------|--------------------|------------|------------|--------|---------------|-------------|
|        |                    |            | <b>.</b> . |        |               |             |
| 111884 | Neptune 002        | Half cover | Opal       | White  | LED 840 1x12W | 1,9         |
| 111885 | Neptune 002        | Half cover | Opal       | Black  | LED 840 1x12W | 1,9         |
| 111882 | Neptune 002        | Half cover | Opal       | White  | LED 830 1x12W | 1,9         |
| 111883 | Neptune 002        | Half cover | Opal       | Black  | LED 830 1x12W | 1,9         |
| 111896 | Neptune 002 detect | Half cover | Opal       | White  | LED 840 1x12W | 2,0         |
| 111897 | Neptune 002 detect | Half cover | Opal       | Black  | LED 840 1x12W | 2,0         |
| 111894 | Neptune 002 detect | Half cover | Opal       | White  | LED 830 1x12W | 2,0         |
| 111895 | Neptune 002 detect | Half cover | Opal       | Black  | LED 830 1x12W | 2,0         |