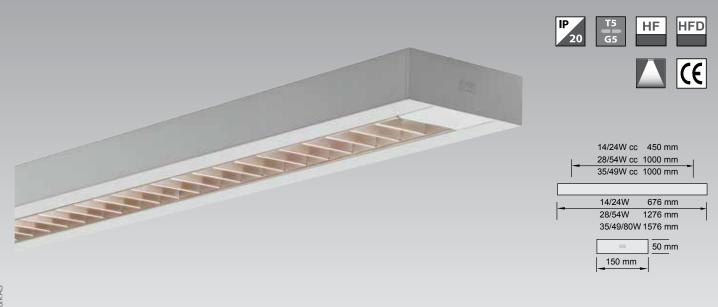

# Qbic PR

Qbic Premium – interior fitting in an attractive design with high quality light optics

#### Description

Ceiling mounted interior fitting for 1 or 2 tubes. Body in steel, end caps in ABS plastics. High-efficiency double parabolic aluminium reflector. The fitting is powder paited in structure paint, white (WT) RAL 9016 or Alu-grey (ALU) RAL 9006.

## Others

Qbic is also available in a suspended version, see Qbic  $\mathsf{PR}$  -  $\mathsf{ID}.$ 

| Туре |                                                              | Colour                                                                                                                           | Light                                                                                                                                           | Light source                                                                                                                                                                           |                                                                                                                                                                                                                                                                                                                         |                                                                                                                                                                                                                                                                                                                                                                                         | Weight (kg)                                                                                                                                                                                                                                                                                                                                                                                                |
|------|--------------------------------------------------------------|----------------------------------------------------------------------------------------------------------------------------------|-------------------------------------------------------------------------------------------------------------------------------------------------|----------------------------------------------------------------------------------------------------------------------------------------------------------------------------------------|-------------------------------------------------------------------------------------------------------------------------------------------------------------------------------------------------------------------------------------------------------------------------------------------------------------------------|-----------------------------------------------------------------------------------------------------------------------------------------------------------------------------------------------------------------------------------------------------------------------------------------------------------------------------------------------------------------------------------------|------------------------------------------------------------------------------------------------------------------------------------------------------------------------------------------------------------------------------------------------------------------------------------------------------------------------------------------------------------------------------------------------------------|
| Qbic | PR                                                           | White                                                                                                                            | Т5                                                                                                                                              | 1x28/54W                                                                                                                                                                               | G5                                                                                                                                                                                                                                                                                                                      |                                                                                                                                                                                                                                                                                                                                                                                         | 3,7                                                                                                                                                                                                                                                                                                                                                                                                        |
| Qbic | PR                                                           | White                                                                                                                            | Т5                                                                                                                                              | 1x28/54W                                                                                                                                                                               | G5                                                                                                                                                                                                                                                                                                                      | DALI                                                                                                                                                                                                                                                                                                                                                                                    | 3,7                                                                                                                                                                                                                                                                                                                                                                                                        |
| Qbic | PR                                                           | White                                                                                                                            | Т5                                                                                                                                              | 1x35/49/80W                                                                                                                                                                            | G5                                                                                                                                                                                                                                                                                                                      |                                                                                                                                                                                                                                                                                                                                                                                         | 4,3                                                                                                                                                                                                                                                                                                                                                                                                        |
| Qbic | PR                                                           | White                                                                                                                            | Т5                                                                                                                                              | 1x35/49/80W                                                                                                                                                                            | G5                                                                                                                                                                                                                                                                                                                      | DALI                                                                                                                                                                                                                                                                                                                                                                                    | 4,3                                                                                                                                                                                                                                                                                                                                                                                                        |
| Qbic | PR                                                           | White                                                                                                                            | Т5                                                                                                                                              | 2x14/24W                                                                                                                                                                               | G5                                                                                                                                                                                                                                                                                                                      |                                                                                                                                                                                                                                                                                                                                                                                         | 2,3                                                                                                                                                                                                                                                                                                                                                                                                        |
| Qbic | PR                                                           | White                                                                                                                            | Т5                                                                                                                                              | 2x14/24W                                                                                                                                                                               | G5                                                                                                                                                                                                                                                                                                                      | DALI                                                                                                                                                                                                                                                                                                                                                                                    | 2,3                                                                                                                                                                                                                                                                                                                                                                                                        |
| Qbic | PR                                                           | White                                                                                                                            | Т5                                                                                                                                              | 2x28/54W                                                                                                                                                                               | G5                                                                                                                                                                                                                                                                                                                      |                                                                                                                                                                                                                                                                                                                                                                                         | 3,7                                                                                                                                                                                                                                                                                                                                                                                                        |
| Qbic | PR                                                           | White                                                                                                                            | Т5                                                                                                                                              | 2x28/54W                                                                                                                                                                               | G5                                                                                                                                                                                                                                                                                                                      | DALI                                                                                                                                                                                                                                                                                                                                                                                    | 3,7                                                                                                                                                                                                                                                                                                                                                                                                        |
| Qbic | PR                                                           | White                                                                                                                            | Т5                                                                                                                                              | 2x35/49W                                                                                                                                                                               | G5                                                                                                                                                                                                                                                                                                                      |                                                                                                                                                                                                                                                                                                                                                                                         | 4,3                                                                                                                                                                                                                                                                                                                                                                                                        |
| Qbic | PR                                                           | White                                                                                                                            | Т5                                                                                                                                              | 2x35/49W                                                                                                                                                                               | G5                                                                                                                                                                                                                                                                                                                      | DALI                                                                                                                                                                                                                                                                                                                                                                                    | 4,3                                                                                                                                                                                                                                                                                                                                                                                                        |
| Qbic | PR PIR                                                       | White                                                                                                                            | Т5                                                                                                                                              | 2x28/54W                                                                                                                                                                               | G5                                                                                                                                                                                                                                                                                                                      | OnOff                                                                                                                                                                                                                                                                                                                                                                                   | 4,3                                                                                                                                                                                                                                                                                                                                                                                                        |
|      | Qbic<br>Qbic<br>Qbic<br>Qbic<br>Qbic<br>Qbic<br>Qbic<br>Qbic | Qbic PR<br>Qbic PR | QbicPRWhiteQbicPRWhiteQbicPRWhiteQbicPRWhiteQbicPRWhiteQbicPRWhiteQbicPRWhiteQbicPRWhiteQbicPRWhiteQbicPRWhiteQbicPRWhiteQbicPRWhiteQbicPRWhite | QbicPRWhiteT5QbicPRWhiteT5QbicPRWhiteT5QbicPRWhiteT5QbicPRWhiteT5QbicPRWhiteT5QbicPRWhiteT5QbicPRWhiteT5QbicPRWhiteT5QbicPRWhiteT5QbicPRWhiteT5QbicPRWhiteT5QbicPRWhiteT5QbicPRWhiteT5 | Qbic PR White T5 1x28/54W   Qbic PR White T5 1x28/54W   Qbic PR White T5 1x35/49/80W   Qbic PR White T5 1x35/49/80W   Qbic PR White T5 2x14/24W   Qbic PR White T5 2x28/54W   Qbic PR White T5 2x28/54W   Qbic PR White T5 2x35/49W   Qbic PR White T5 2x35/49W   Qbic PR White T5 2x35/49W   Qbic PR White T5 2x35/49W | Qbic PR White T5 1x28/54W G5   Qbic PR White T5 1x28/54W G5   Qbic PR White T5 1x35/49/80W G5   Qbic PR White T5 1x35/49/80W G5   Qbic PR White T5 2x14/24W G5   Qbic PR White T5 2x14/24W G5   Qbic PR White T5 2x28/54W G5   Qbic PR White T5 2x28/54W G5   Qbic PR White T5 2x35/49W G5 | Qbic PR White T5 1x28/54W G5   Qbic PR White T5 1x28/54W G5 DALI   Qbic PR White T5 1x35/49/80W G5 DALI   Qbic PR White T5 1x35/49/80W G5 DALI   Qbic PR White T5 2x14/24W G5 DALI   Qbic PR White T5 2x14/24W G5 DALI   Qbic PR White T5 2x28/54W G5 DALI   Qbic PR White T5 2x28/54W G5 DALI   Qbic PR White T5 2x35/49W G5 DALI   Qbic PR White T5 2x35/49W G5 DALI   Qbic PR White T5 2x35/49W G5 DALI |