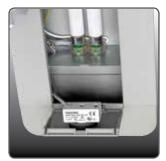

#### Installation

Two cable entries in the center on the top of the fitting, knock out in each end cap. 5-pol push-in terminal block in center of the fitting, max  $2,5 \text{ m}^2$ .

Reflector appendant with service and change of light source.

Easy access to the sensor for adjustment.

Qbic Premium 1x28W

Reservation for misprinting or product changes. INTERIOR