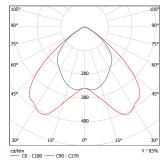

5/49W | Qbic PR White T5 1x28/54W G5   Qbic PR White T5 1x28/54W G5   Qbic PR White T5 1x35/49/80W G5   Qbic PR White T5 1x35/49/80W G5   Qbic PR White T5 2x14/24W G5   Qbic PR White T5 2x14/24W G5   Qbic PR White T5 2x28/54W G5   Qbic PR White T5 2x28/54W G5   Qbic PR White T5 2x35/49W G5 | Qbic PR White T5 1x28/54W G5   Qbic PR White T5 1x28/54W G5 DALI   Qbic PR White T5 1x35/49/80W G5 DALI   Qbic PR White T5 1x35/49/80W G5 DALI   Qbic PR White T5 2x14/24W G5 DALI   Qbic PR White T5 2x14/24W G5 DALI   Qbic PR White T5 2x28/54W G5 DALI   Qbic PR White T5 2x28/54W G5 DALI   Qbic PR White T5 2x35/49W G5 DALI   Qbic PR White T5 2x35/49W G5 DALI   Qbic PR White T5 2x35/49W G5 DALI |



Reflector appendant with service and change of light source.



Easy access to the sensor for adjustment.



Qbic Premium 1x28W

Reservation for misprinting or product changes. INTERIOR