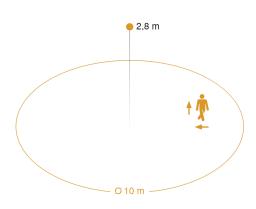

#### **Detection Zone**

Mögliche Montagehöhe: 2,00 m – 4,00 m

Orange: radial und tangential