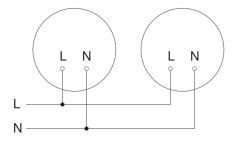

l white                                                                                          |
| PU1, EAN                           | 4007841057046                                                                                          |
|                                    |                                                                                                        |

#### **Accessories**

EAN 4007841 064143 R-series emergency light module

#### Sensor-switched indoor light

## **RS PRO Connect R10**

Neutral white EAN 4007841 057046



#### **Detection Zone**



Mögliche Montagehöhe: 2,00 m – 4,00 m

Orange: radial und tangential

### **Dimension Drawing**



#### Slave/wireless master interconnection circuit diagram



#### Master/master interconnection circuit diagram