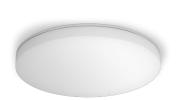

#### **Function description**

Round. And impressive all round. Connected lighting is as easy as this! The digital RS PRO Connect R10 sensor-switched light is wirelessly adjusted via Bluetooth and app. 4 lighting functions: basic light level, backlight, dimmable main light and emergency light. High-precision HF sensor for reliable detection (10 m reach). The opal diffuser shade provides an even distribution of light. Output 9 W with 1130 Im and 4000 K ø 300 x 55 mm.

### Sensor-switched indoor light

#### Sensor-switched indoor light