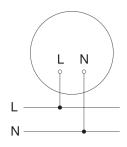

|
| Version                            | Neutral white                                                                                          |
| PU1, EAN                           | 4007841057046                                                                                          |
|                                    |                                                                                                        |

#### **Accessories**

EAN 4007841 064143 R-series emergency light module

#### Sensor-switched indoor light

## **RS PRO Connect R10**

Neutral white EAN 4007841 057046



#### **Detection Zone**



Mögliche Montagehöhe: 2,00 m – 4,00 m

Orange: radial und tangential

### **Dimension Drawing**



#### Slave/wireless master interconnection circuit diagram



#### Master/master interconnection circuit diagram