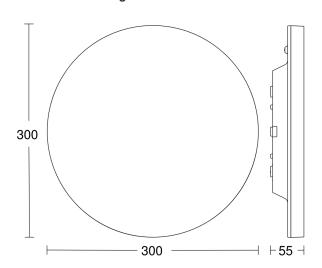

|
| Version                            | Neutral white                                                                                          |
| PU1, EAN                           | 4007841057046                                                                                          |
|                                    |                                                                                                        |

#### **Accessories**

EAN 4007841 064143 R-series emergency light module

#### Sensor-switched indoor light

## **RS PRO Connect R10**

Neutral white EAN 4007841 057046



#### **Detection Zone**



Mögliche Montagehöhe: 2,00 m – 4,00 m

Orange: radial und tangential

### **Dimension Drawing**



#### Slave/wireless master interconnection circuit diagram



#### Master/master interconnection circuit diagram