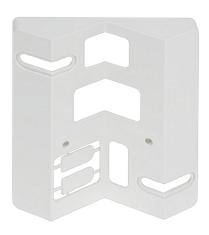

## Corner wall mount 3000

white EAN 4007841 035174 Article number 035174

## **Function description**

No cutting corners! Corner wall mount for  $360^{\circ}$  high-frequency motion detector HF 3360, infrared motion detector IS 3180 and photo-cell controller NightMatic 5000-3. Can be installed internal and external corners.