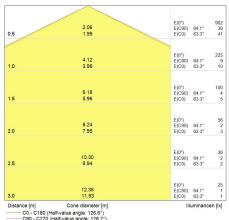

### Photometric Data

## Performance data

| Operating Voltage                               | 220-240V       |
|-------------------------------------------------|----------------|
| Ambient Temperature [°C]                        | -30°C to +40°C |
| Rated efficacy [lm/W]                           | 95             |
| Total system power                              | 9              |
| Nominal lumens [lm]                             | 855            |
| Rated lumens [lm]                               | 855            |
| Rated power [W]                                 | 9              |
| Rated life [h]                                  | 45000          |
| Nominal correlated colour temperature (CCT) [K] | 4000           |
| Colour rendering index (CRI) [Ra]               | 80+            |