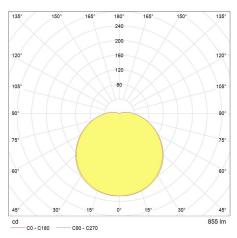

## Performance data

| Operating Voltage                               | 220-240V       |
|-------------------------------------------------|----------------|
| Ambient Temperature [°C]                        | -30°C to +40°C |
| Rated efficacy [lm/W]                           | 95             |
| Total system power                              | 9              |
| Nominal lumens [lm]                             | 855            |
| Rated lumens [lm]                               | 855            |
| Rated power [W]                                 | 9              |
| Rated life [h]                                  | 45000          |
| Nominal correlated colour temperature (CCT) [K] | 4000           |
| Colour rendering index (CRI) [Ra]               | 80+            |

# Optical data

| Nominal beam angle [°] | 125°±12° |
|------------------------|----------|
|------------------------|----------|

### Photometric Data