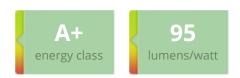

# Product data

| Mounting type                 | Wall mounted                                                                               |
|-------------------------------|--------------------------------------------------------------------------------------------|
| Brand                         | TUNGSRAM                                                                                   |
| IP Rating                     | 65                                                                                         |
| Certifications                | CE/EAC                                                                                     |
| Body colour                   | White                                                                                      |
| Impact resistance             | IK10                                                                                       |
| Weight [kg]                   | 0.74                                                                                       |
| DIALux description            | TUNGSRAM - Integrated Bulkhead - 855lm - 9W - 4000K - 80CRI - 93107552[SKU] - Wall mounted |
| IEC protection classes        | Class II                                                                                   |
| Impact resistance (IK)        | IK10                                                                                       |
| Dimensions                    | ø250x102mm                                                                                 |
| Energy efficiency class (EEC) | A+                                                                                         |

## Performance data

| Operating Voltage                               | 220-240V       |
|-------------------------------------------------|----------------|
| Ambient Temperature [°C]                        | -30°C to +40°C |
| Rated efficacy [lm/W]                           | 95             |
| Total system power                              | 9              |
| Nominal lumens [lm]                             | 855            |
| Rated lumens [lm]                               | 855            |
| Rated power [W]                                 | 9              |
| Rated life [h]                                  | 45000          |
| Nominal correlated colour temperature (CCT) [K] | 4000           |
| Colour rendering index (CRI) [Ra]               | 80+            |