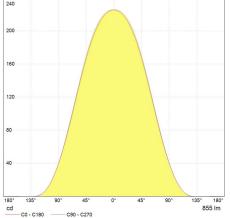

# Optical data

| Nominal beam angle [°] | 125°±12° |
|------------------------|----------|
|------------------------|----------|

### Photometric Data