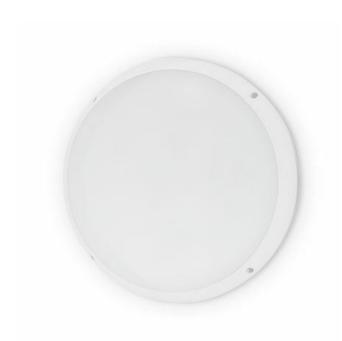

## **Product information**

A simple and elegant light fitting, designed with Integrated LED Light Module and dedicated optic, both for interior and exterior applications. The Integrated Bulkhead range offers a comprehensive choice of versions including two sizes, opal diffuser and optional sensor function. It is a wall and ceiling LED luminaire that can be utilised in versatile application ranges including damp environments, entrance halls, receptions, stairwells, corridors, circulation routes, rest areas and outside walls of buildings.

# Product data

| Mounting type                 | Wall mounted                                                                               |
|-------------------------------|--------------------------------------------------------------------------------------------|
| Brand                         | TUNGSRAM                                                                                   |
| IP Rating                     | 65                                                                                         |
| Certifications                | CE/EAC                                                                                     |
| Body colour                   | White                                                                                      |
| Impact resistance             | IK10                                                                                       |
| Weight [kg]                   | 0.74                                                                                       |
| DIALux description            | TUNGSRAM - Integrated Bulkhead - 855lm - 9W - 4000K - 80CRI - 93107552[SKU] - Wall mounted |
| IEC protection classes        | Class II                                                                                   |
| Impact resistance (IK)        | IK10                                                                                       |
| Dimensions                    | ø250x102mm                                                                                 |
| Energy efficiency class (EEC) | A+                                                                                         |