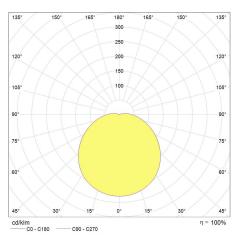

## Optical data

| Nominal beam angle [°] | 125°±12° |
|------------------------|----------|
|------------------------|----------|

#### Photometric Data