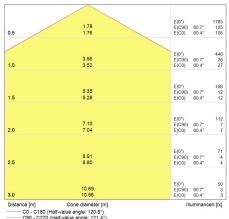

ng index (CRI) [Ra]               | 80+            |

## Optical data

| Nominal beam angle [°] | 125°±12° |
|------------------------|----------|
|------------------------|----------|



## Integrated Bulkhead BHTD30-20657S-EMM 93083864

#### Electrical data

| Nominal lamp power factor | 0. | 9 | ) |
|---------------------------|----|---|---|
|---------------------------|----|---|---|

| Controllability | Sensoi |
|-----------------|--------|
|-----------------|--------|

### Logistic data

| Product status | Δ      | ١/ | ai | ۱۵ | h | le  |  |
|----------------|--------|----|----|----|---|-----|--|
| FIUUULL Status | $\neg$ | ٠V | aı | Ιa | U | IC. |  |

| Shipment | S | itano | lar | d |
|----------|---|-------|-----|---|
|----------|---|-------|-----|---|

#### Photometric Data







#### **Downloads & Links**

Go to the catalog site (HTTP)

Datasheet - TUNGSRAM (PDF)

Datasheet - GE Lighting (PDF)

Installation guide (PDF)

Images (HTTP)

Photometry files for EMERGENCY versions (HTTP)