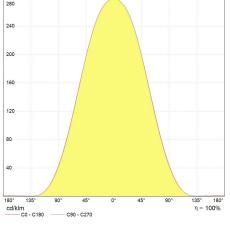

## Optical data

| Nominal beam angle [°] | 125°±12° |
|------------------------|----------|
|------------------------|----------|

#### Photometric Data