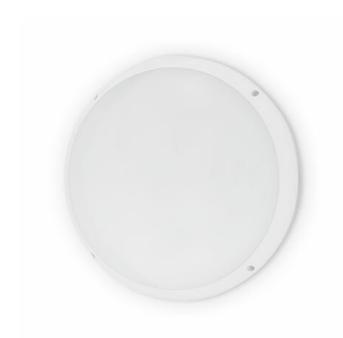

## **Product information**

A simple and elegant light fitting, designed with Integrated LED Light Module and dedicated optic, both for interior and exterior applications. The Integrated Bulkhead range offers a comprehensive choice of versions including two sizes, opal diffuser and optional sensor function. It is a wall and ceiling LED luminaire that can be utilised in versatile application ranges including damp environments, entrance halls, receptions, stairwells, corridors, circulation routes, rest areas and outside walls of buildings.

## Product data

| Mounting type                 | Wall mounted                                                                                 |
|-------------------------------|----------------------------------------------------------------------------------------------|
| Brand                         | GE Lighting                                                                                  |
| IP Rating                     | 65                                                                                           |
| Certifications                | CE/EAC                                                                                       |
| Body colour                   | white                                                                                        |
| Weight [kg]                   | 1.25                                                                                         |
| DIALux description            | TUNGSRAM - Integrated Bulkhead - 1600lm - 20W - 6500K - 80CRI - 93083864[SKU] - Wall mounted |
| IEC protection classes        | Class II                                                                                     |
| Impact resistance (IK)        | IK10                                                                                         |
| Dimensions                    | ø300x109mm                                                                                   |
| Energy efficiency class (EEC) | A+                                                                                           |