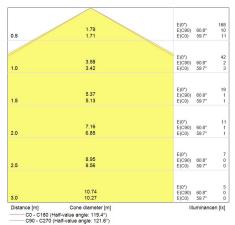

l correlated colour temperature (CCT) [K] | 3000           |
| Colour rendering index (CRI) [Ra]               | 80+            |

### Optical data

| Nominal beam angle [°] 125°±12° |  |
|---------------------------------|--|
|---------------------------------|--|



#### Integrated Bulkhead LED Bulkhead G1 TU D30 24W 830 S EMN 93108100

#### Electrical data

| Nominal lamp power factor | 0. | 9 | ļ |
|---------------------------|----|---|---|
|---------------------------|----|---|---|

| Controllability | Not dimmable electronic (Static) |
|-----------------|----------------------------------|
|-----------------|----------------------------------|

#### Logistic data

| Product status | Available |
|----------------|-----------|
| Shinment       | Standard  |

#### Photometric Data







#### **Downloads & Links**

Go to the catalog site (HTTP)

Datasheet - TUNGSRAM (PDF)

Datasheet - GE Lighting (PDF)

Installation guide (PDF)

Images (HTTP)

Photometry files for EMERGENCY versions (HTTP)