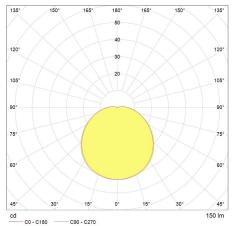

### Optical data

| Nominal beam angle [°] 125°±12° |  |
|---------------------------------|--|
|---------------------------------|--|

#### Photometric Data