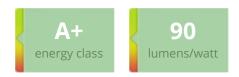

#### Product data

| Mounting type                 | Wall mounted                                                                                 |
|-------------------------------|----------------------------------------------------------------------------------------------|
| Brand                         | TUNGSRAM                                                                                     |
| IP Rating                     | 65                                                                                           |
| Certifications                | CE/EAC                                                                                       |
| Body colour                   | White                                                                                        |
| Impact resistance             | IK10                                                                                         |
| Weight [kg]                   | 1.20                                                                                         |
| DIALux description            | TUNGSRAM - Integrated Bulkhead - 2150lm - 24W - 3000K - 80CRI - 93108100[SKU] - Wall mounted |
| IEC protection classes        | Class II                                                                                     |
| Impact resistance (IK)        | IK10                                                                                         |
| Dimensions                    | ø300x109mm                                                                                   |
| Energy efficiency class (EEC) | A+                                                                                           |

#### Performance data

| Operating Voltage                               | 220-240V       |
|-------------------------------------------------|----------------|
| Ambient Temperature [°C]                        | -30°C to +25°C |
| Rated efficacy [lm/W]                           | 90             |
| Total system power                              | 24             |
| Nominal lumens [lm]                             | 2150           |
| Rated lumens [lm]                               | 2150           |
| Rated power [W]                                 | 24             |
| Rated life [h]                                  | 45000          |
| Nominal correlated colour temperature (CCT) [K] | 3000           |
| Colour rendering index (CRI) [Ra]               | 80+            |