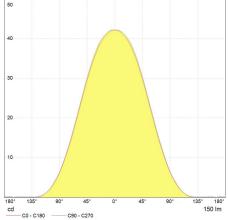

#### Photometric Data

### Optical data

| Nominal beam angle [°] 125°±12° |  |
|---------------------------------|--|
|---------------------------------|--|