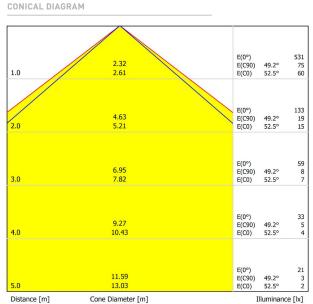

## POLAR DIAGRAM

Distance [m] Cone Diameter [m] C0 - C180 (Half-value Angle: 105.0°) C90 - C270 (Half-value Angle: 98.4°)

Calle N · Pol. Ind. EL OLIVERAL 46394 Ribarroja del Turia · Valencia (Spain) Tel. +34 961 667 207 · Fax +34 961 667 054 info@arkoslight.com · www.arkoslight.com