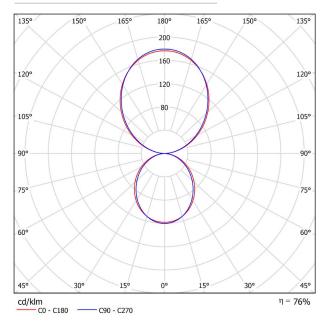

## POLAR DIAGRAM

Distance [m] Cone Diameter [m] C0 - C180 (Half-value Angle: 105.0°) C90 - C270 (Half-value Angle: 98.4°)

Calle N · Pol. Ind. EL OLIVERAL 46394 Ribarroja del Turia · Valencia (Spain) Tel. +34 961 667 207 · Fax +34 961 667 054 info@arkoslight.com · www.arkoslight.com