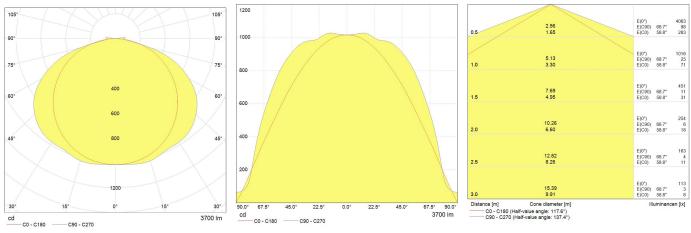

|
| DIALux description            | GE - Lumination™ LED Luminaires IS-Series - 3880lm -<br>34.5W - 3500K - 80CRI - 93012514[SKU] - Suspended /<br>Pendant |
| Dimmability                   | YES                                                                                                                    |

# Performance data

| Nominal lumens [lm]                             | 3880 |
|-------------------------------------------------|------|
| Nominal correlated colour temperature (CCT) [K] | 3500 |
| Colour rendering index (CRI) [Ra]               | 80   |
| Total system power                              | 34.5 |

#### **Electrical data**

Controllability

Dimmable electronic (DALI)

# Logistic data

Product status

Available





**Photometric Data** 



# Downloads & Links

Go to the catalog site (HTTP)

Lighting design tools & calculators (HTTP)

Lumination™ LED Luminaires – IS Series Data sheet (PDF)

Installation guide (PDF)

All images/technical drawings and photometric files (HTTP)

Certificate for the Quality Management System of GE Lighting EMEA (PDF)

Certificate for the Environmental Management System of GE Lighting EMEA (PDF)