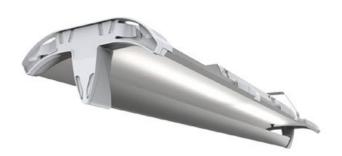

# **Product information**

**Lumination™ LED Luminaires – IS Series** are designed to deliver efficient lighting for commercial applications. These efficient lighting fixtures have a long life and deliver a remarkably efficient 105-110 lumens per watt allowing for lower maintenance and operating costs.

### **Product data**

| Dimensions                    | 260x169x1256mm                                                                                                   |
|-------------------------------|------------------------------------------------------------------------------------------------------------------|
| Energy efficiency class (EEC) | A++                                                                                                              |
| IP Rating                     | 20                                                                                                               |
| Certifications                | CB/CE                                                                                                            |
| Impact resistance             | IK02                                                                                                             |
| Mounting type                 | Suspended                                                                                                        |
| DIALux description            | GE - Lumination™ LED Luminaires IS-Series - 3880lm - 38.5W - 3500K - 80CRI - 93012577[SKU] - Suspended / Pendant |
| Dimmability                   | YES                                                                                                              |