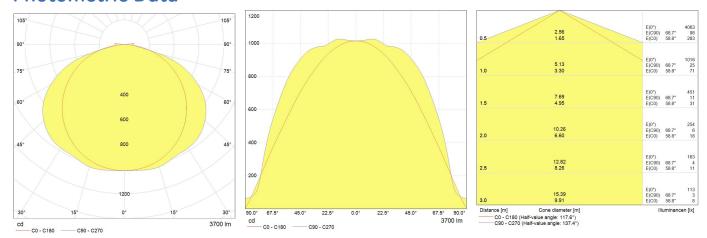

| GE - Lumination™ LED Luminaires IS-Series - 3880lm - 38.5W - 3500K - 80CRI - 93012577[SKU] - Suspended / Pendant |
| Dimmability                   | YES                                                                                                              |

## Performance data

| Nominal lumens [lm]                             | 3880 |
|-------------------------------------------------|------|
| Nominal correlated colour temperature (CCT) [K] | 3500 |
| Colour rendering index (CRI) [Ra]               | 80   |
| Total system power                              | 38.5 |

### **Electrical data**

Controllability Dimmable electronic (DALI)

## Logistic data

Product status Available



# Lumination™ LED Luminaires IS-Series IS147A2MDSLVREL IHNS

93012577

#### **Photometric Data**



#### **Downloads & Links**

Go to the catalog site (HTTP)

**Lighting design tools & calculators (HTTP)** 

Lumination™ LED Luminaires – IS Series Data sheet (PDF)

Installation guide (PDF)

All images/technical drawings and photometric files (HTTP)

Certificate for the Quality Management System of GE Lighting EMEA (PDF)

Certificate for the Environmental Management System of GE Lighting EMEA (PDF)