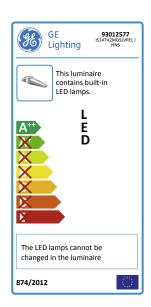

### **Product data**

| Dimensions                    | 260x169x1256mm                                                                                                   |
|-------------------------------|------------------------------------------------------------------------------------------------------------------|
| Energy efficiency class (EEC) | A++                                                                                                              |
| IP Rating                     | 20                                                                                                               |
| Certifications                | CB/CE                                                                                                            |
| Impact resistance             | IK02                                                                                                             |
| Mounting type                 | Suspended                                                                                                        |
| DIALux description            | GE - Lumination™ LED Luminaires IS-Series - 3880lm - 38.5W - 3500K - 80CRI - 93012577[SKU] - Suspended / Pendant |
| Dimmability                   | YES                                                                                                              |

## Performance data

| Nominal lumens [lm]                             | 3880 |
|-------------------------------------------------|------|
| Nominal correlated colour temperature (CCT) [K] | 3500 |
| Colour rendering index (CRI) [Ra]               | 80   |
| Total system power                              | 38.5 |