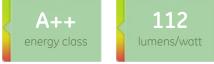

# **Product information**

Lumination<sup>™</sup> LED Luminaires – IS Series are designed to deliver efficient lighting for commercial applications. These efficient lighting fixtures have a long life and deliver a remarkably efficient 105-110 lumens per watt allowing for lower maintenance and operating costs.

### **Product data**

| Dimensions                    | 260×169×1256mm                                                                                                         |
|-------------------------------|------------------------------------------------------------------------------------------------------------------------|
| Energy efficiency class (EEC) | A++                                                                                                                    |
| IP Rating                     | 20                                                                                                                     |
| Certifications                | CB/CE                                                                                                                  |
| Impact resistance             | IK02                                                                                                                   |
| Mounting type                 | Suspended                                                                                                              |
| DIALux description            | GE - Lumination™ LED Luminaires IS-Series - 3880lm -<br>34.5W - 3500K - 80CRI - 93012515[SKU] - Suspended /<br>Pendant |
| Dimmability                   | YES                                                                                                                    |