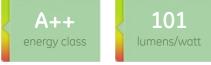

# **Product information**

Lumination<sup>™</sup> LED Luminaires – IS Series are designed to deliver efficient lighting for commercial applications. These efficient lighting fixtures have a long life and deliver a remarkably efficient 105-110 lumens per watt allowing for lower maintenance and operating costs.

#### Product data

| Dimensions                    | 260×169×1256mm                                                                                                         |
|-------------------------------|------------------------------------------------------------------------------------------------------------------------|
| Energy efficiency class (EEC) | A++                                                                                                                    |
| IP Rating                     | 20                                                                                                                     |
| Certifications                | CB/CE                                                                                                                  |
| Impact resistance             | IK02                                                                                                                   |
| Mounting type                 | Suspended                                                                                                              |
| DIALux description            | GE - Lumination™ LED Luminaires IS-Series - 3880lm -<br>38.5W - 3500K - 80CRI - 93012575[SKU] - Suspended /<br>Pendant |
| Dimmability                   | YES                                                                                                                    |

# Performance data

| Nominal lumens [lm]                             | 3880 |
|-------------------------------------------------|------|
| Nominal correlated colour temperature (CCT) [K] | 3500 |
| Colour rendering index (CRI) [Ra]               | 80   |
| Total system power                              | 38.5 |