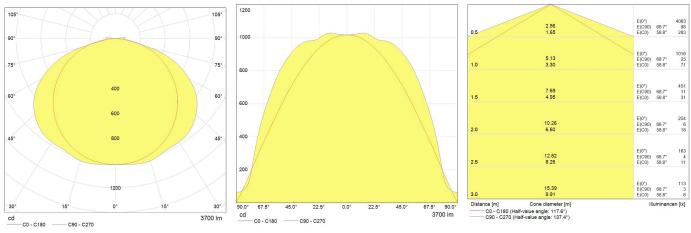

|
| DIALux description            | GE - Lumination™ LED Luminaires IS-Series - 3880lm -<br>38.5W - 3500K - 80CRI - 93012575[SKU] - Suspended /<br>Pendant |
| Dimmability                   | YES                                                                                                                    |

# Performance data

| Nominal lumens [lm]                             | 3880 |
|-------------------------------------------------|------|
| Nominal correlated colour temperature (CCT) [K] | 3500 |
| Colour rendering index (CRI) [Ra]               | 80   |
| Total system power                              | 38.5 |

#### **Electrical data**

Controllability

Dimmable electronic (0-10V)

# Logistic data

Product status

Available





**Photometric Data** 



### Downloads & Links

Go to the catalog site (HTTP)

Lighting design tools & calculators (HTTP)

Lumination™ LED Luminaires – IS Series Data sheet (PDF)

Installation guide (PDF)

All images/technical drawings and photometric files (HTTP)

Certificate for the Quality Management System of GE Lighting EMEA (PDF)

Certificate for the Environmental Management System of GE Lighting EMEA (PDF)