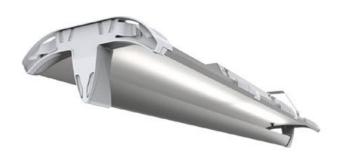

# **Product information**

**Lumination™ LED Luminaires – IS Series** are designed to deliver efficient lighting for commercial applications. These efficient lighting fixtures have a long life and deliver a remarkably efficient 105-110 lumens per watt allowing for lower maintenance and operating costs.

### **Product data**

| Dimensions                    | 260x169x1256mm                                                                                                   |
|-------------------------------|------------------------------------------------------------------------------------------------------------------|
| Energy efficiency class (EEC) | A++                                                                                                              |
| IP Rating                     | 20                                                                                                               |
| Certifications                | CB/CE                                                                                                            |
| Impact resistance             | IK02                                                                                                             |
| Mounting type                 | Suspended                                                                                                        |
| DIALux description            | GE - Lumination™ LED Luminaires IS-Series - 4075lm - 38.5W - 4000K - 80CRI - 93012578[SKU] - Suspended / Pendant |
| Dimmability                   | YES                                                                                                              |