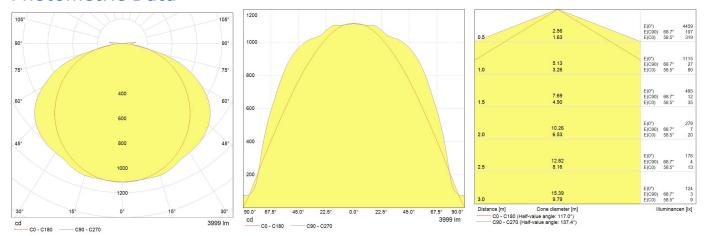

| GE - Lumination™ LED Luminaires IS-Series - 4075lm - 38.5W - 4000K - 80CRI - 93012578[SKU] - Suspended / Pendant |
| Dimmability                   | YES                                                                                                              |

## Performance data

| Nominal lumens [lm]                             | 4075 |
|-------------------------------------------------|------|
| Nominal correlated colour temperature (CCT) [K] | 4000 |
| Colour rendering index (CRI) [Ra]               | 80   |
| Total system power                              | 38.5 |

### **Electrical data**

Controllability Dimmable electronic (DALI)

# Logistic data

Product status Available



# Lumination™ LED Luminaires IS-Series

IS147A3MDSLVREL IHNS

93012578

#### **Photometric Data**



#### **Downloads & Links**

Go to the catalog site (HTTP)

**Lighting design tools & calculators (HTTP)** 

Lumination™ LED Luminaires – IS Series Data sheet (PDF)

Installation guide (PDF)

All images/technical drawings and photometric files (HTTP)

Certificate for the Quality Management System of GE Lighting EMEA (PDF)

Certificate for the Environmental Management System of GE Lighting EMEA (PDF)