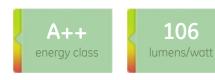

# **Product information**

**Lumination™ LED Luminaires – IS Series** are designed to deliver efficient lighting for commercial applications. These efficient lighting fixtures have a long life and deliver a remarkably efficient 105-110 lumens per watt allowing for lower maintenance and operating costs.

### **Product data**

| Dimensions                    | 260x169x1256mm                                                                                                   |
|-------------------------------|------------------------------------------------------------------------------------------------------------------|
| Energy efficiency class (EEC) | A++                                                                                                              |
| IP Rating                     | 20                                                                                                               |
| Certifications                | CB/CE                                                                                                            |
| Impact resistance             | IK02                                                                                                             |
| Mounting type                 | Suspended                                                                                                        |
| DIALux description            | GE - Lumination™ LED Luminaires IS-Series - 4075lm - 38.5W - 4000K - 80CRI - 93012578[SKU] - Suspended / Pendant |
| Dimmability                   | YES                                                                                                              |