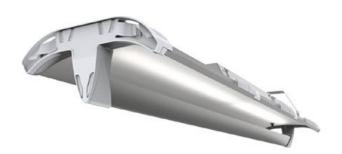

## **Product information**

**Lumination™ LED Luminaires – IS Series** are designed to deliver efficient lighting for commercial applications. These efficient lighting fixtures have a long life and deliver a remarkably efficient 105-110 lumens per watt allowing for lower maintenance and operating costs.