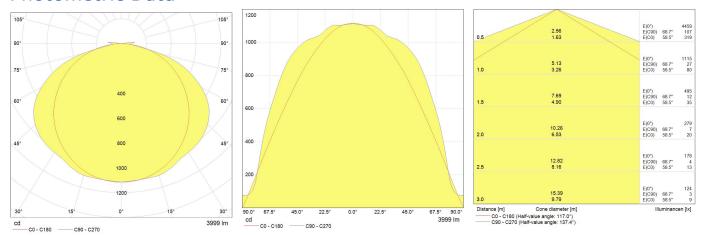

GE - Lumination™ LED Luminaires IS-Series - 4075lm - 34.5W - 4000K - 80CRI - 93012517[SKU] - Suspended / Pendant |
| Dimmability                   | YES                                                                                                              |

#### Performance data

| Nominal lumens [lm]                             | 4075 |
|-------------------------------------------------|------|
| Nominal correlated colour temperature (CCT) [K] | 4000 |
| Colour rendering index (CRI) [Ra]               | 80   |
| Total system power                              | 34.5 |

#### **Electrical data**

Controllability Dimmable electronic (0-10V)

### Logistic data

Product status Available



## Lumination™ LED Luminaires IS-Series IS147A3MVSLVR IHNS

93012517

#### **Photometric Data**



#### **Downloads & Links**

Go to the catalog site (HTTP)

**Lighting design tools & calculators (HTTP)** 

Lumination™ LED Luminaires – IS Series Data sheet (PDF)

Installation guide (PDF)

All images/technical drawings and photometric files (HTTP)

Certificate for the Quality Management System of GE Lighting EMEA (PDF)

Certificate for the Environmental Management System of GE Lighting EMEA (PDF)