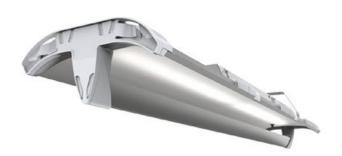

# **Product information**

**Lumination™ LED Luminaires – IS Series** are designed to deliver efficient lighting for commercial applications. These efficient lighting fixtures have a long life and deliver a remarkably efficient 105-110 lumens per watt allowing for lower maintenance and operating costs.

#### **Application areas**

93012533