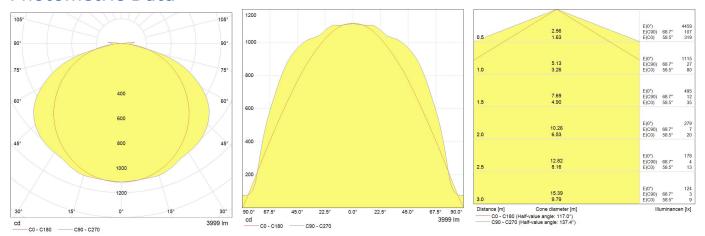

| GE - Lumination™ LED Luminaires IS-Series - 4075lm - 38.5W - 4000K - 80CRI - 93012533[SKU] - Suspended / Pendant |
| Dimmability                   | YES                                                                                                              |

## Performance data

| Nominal lumens [lm]                             | 4075 |
|-------------------------------------------------|------|
| Nominal correlated colour temperature (CCT) [K] | 4000 |
| Colour rendering index (CRI) [Ra]               | 80   |
| Total system power                              | 38.5 |

### **Electrical data**

Controllability Dimmable electronic (0-10V)

# Logistic data

Product status Available



# Lumination™ LED Luminaires IS-Series IS147A3MVSLVREL IHNS

93012533

#### **Photometric Data**



#### **Downloads & Links**

Go to the catalog site (HTTP)

**Lighting design tools & calculators (HTTP)** 

Lumination™ LED Luminaires – IS Series Data sheet (PDF)

Installation guide (PDF)

All images/technical drawings and photometric files (HTTP)

Certificate for the Quality Management System of GE Lighting EMEA (PDF)

Certificate for the Environmental Management System of GE Lighting EMEA (PDF)