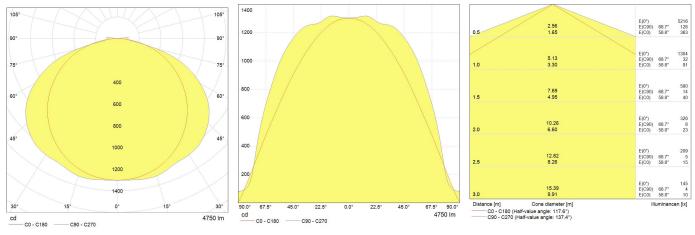

|
| DIALux description            | GE - Lumination™ LED Luminaires IS-Series - 4800lm -<br>43.5W - 3500K - 80CRI - 93012518[SKU] - Suspended /<br>Pendant |
| Dimmability                   | YES                                                                                                                    |

# Performance data

| Nominal lumens [lm]                             | 4800 |
|-------------------------------------------------|------|
| Nominal correlated colour temperature (CCT) [K] | 3500 |
| Colour rendering index (CRI) [Ra]               | 80   |
| Total system power                              | 43.5 |

#### **Electrical data**

Controllability

Dimmable electronic (DALI)

# Logistic data

Product status

Available





#### **Photometric Data**



## Downloads & Links

Go to the catalog site (HTTP)

Lighting design tools & calculators (HTTP)

Lumination™ LED Luminaires – IS Series Data sheet (PDF)

Installation guide (PDF)

All images/technical drawings and photometric files (HTTP)

Certificate for the Quality Management System of GE Lighting EMEA (PDF)

Certificate for the Environmental Management System of GE Lighting EMEA (PDF)