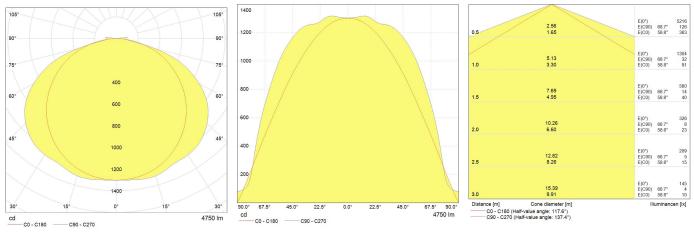

|
| DIALux description            | GE - Lumination™ LED Luminaires IS-Series - 4800lm -<br>43.5W - 3500K - 80CRI - 93012519[SKU] - Suspended /<br>Pendant |
| Dimmability                   | YES                                                                                                                    |

# Performance data

| Nominal lumens [lm]                             | 4800 |
|-------------------------------------------------|------|
| Nominal correlated colour temperature (CCT) [K] | 3500 |
| Colour rendering index (CRI) [Ra]               | 80   |
| Total system power                              | 43.5 |

#### **Electrical data**

Controllability

Dimmable electronic (0-10V)

# Logistic data

Product status

Available





#### **Photometric Data**



# Downloads & Links

Go to the catalog site (HTTP)

Lighting design tools & calculators (HTTP)

Lumination<sup>™</sup> LED Luminaires – IS Series Data sheet (PDF)

Installation guide (PDF)

All images/technical drawings and photometric files (HTTP)

Certificate for the Quality Management System of GE Lighting EMEA (PDF)

Certificate for the Environmental Management System of GE Lighting EMEA (PDF)