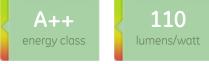

# **Product information**

Lumination<sup>™</sup> LED Luminaires – IS Series are designed to deliver efficient lighting for commercial applications. These efficient lighting fixtures have a long life and deliver a remarkably efficient 105-110 lumens per watt allowing for lower maintenance and operating costs.

### Product data

| Dimensions                    | 260×169×1256mm                                                                                                         |
|-------------------------------|------------------------------------------------------------------------------------------------------------------------|
| Energy efficiency class (EEC) | A++                                                                                                                    |
| IP Rating                     | 20                                                                                                                     |
| Certifications                | CB/CE                                                                                                                  |
| Impact resistance             | IK02                                                                                                                   |
| Mounting type                 | Suspended                                                                                                              |
| DIALux description            | GE - Lumination™ LED Luminaires IS-Series - 4800lm -<br>43.5W - 3500K - 80CRI - 93012519[SKU] - Suspended /<br>Pendant |
| Dimmability                   | YES                                                                                                                    |