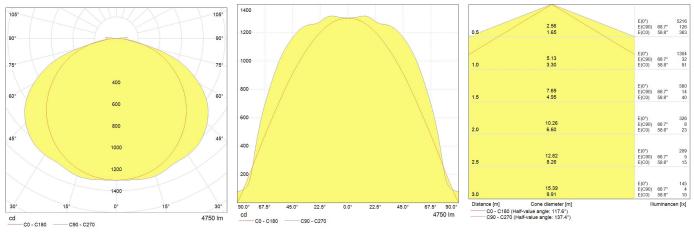

#### **Photometric Data**

## Performance data

| Nominal lumens [lm]                             | 4800 |
|-------------------------------------------------|------|
| Nominal correlated colour temperature (CCT) [K] | 3500 |
| Colour rendering index (CRI) [Ra]               | 80   |
| Total system power                              | 47.5 |