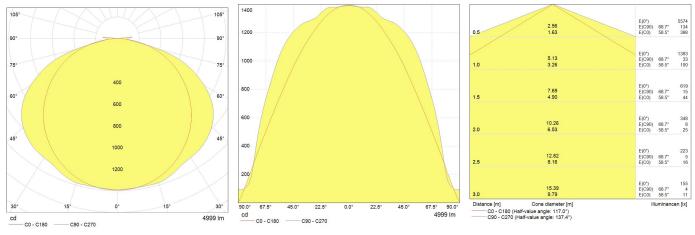

|
| DIALux description            | GE - Lumination™ LED Luminaires IS-Series - 5045lm -<br>43.5W - 4000K - 80CRI - 93012520[SKU] - Suspended /<br>Pendant |
| Dimmability                   | YES                                                                                                                    |

## Performance data

| Nominal lumens [lm]                             | 5045 |
|-------------------------------------------------|------|
| Nominal correlated colour temperature (CCT) [K] | 4000 |
| Colour rendering index (CRI) [Ra]               | 80   |
| Total system power                              | 43.5 |

#### **Electrical data**

Controllability

Dimmable electronic (DALI)

## Logistic data

Product status

Available





#### **Photometric Data**



#### Downloads & Links

Go to the catalog site (HTTP)

Lighting design tools & calculators (HTTP)

Lumination<sup>™</sup> LED Luminaires – IS Series Data sheet (PDF)

Installation guide (PDF)

All images/technical drawings and photometric files (HTTP)

Certificate for the Quality Management System of GE Lighting EMEA (PDF)

Certificate for the Environmental Management System of GE Lighting EMEA (PDF)