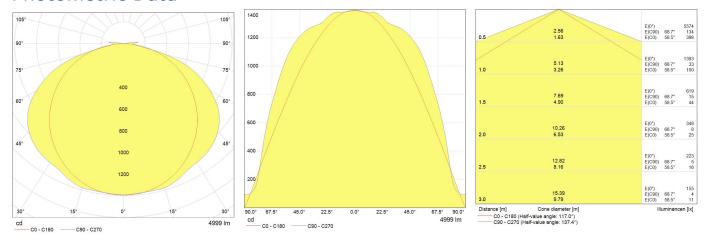

| GE - Lumination™ LED Luminaires IS-Series - 5045lm - 43.5W - 4000K - 80CRI - 93012561[SKU] - Suspended / Pendant |
| Dimmability                   | YES                                                                                                              |

## Performance data

| Nominal lumens [lm]                             | 5045 |
|-------------------------------------------------|------|
| Nominal correlated colour temperature (CCT) [K] | 4000 |
| Colour rendering index (CRI) [Ra]               | 80   |
| Total system power                              | 43.5 |

### **Electrical data**

Controllability Dimmable electronic (0-10V)

# Logistic data

Product status Available



# Lumination™ LED Luminaires IS-Series IS147B3MVSLVR IHNS

93012561

#### **Photometric Data**



#### **Downloads & Links**

Go to the catalog site (HTTP)

**Lighting design tools & calculators (HTTP)** 

Lumination™ LED Luminaires – IS Series Data sheet (PDF)

Installation guide (PDF)

All images/technical drawings and photometric files (HTTP)

Certificate for the Quality Management System of GE Lighting EMEA (PDF)

Certificate for the Environmental Management System of GE Lighting EMEA (PDF)