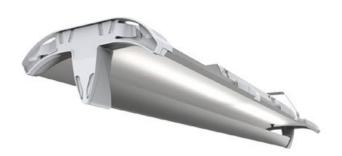

# **Product information**

**Lumination™ LED Luminaires – IS Series** are designed to deliver efficient lighting for commercial applications. These efficient lighting fixtures have a long life and deliver a remarkably efficient 105-110 lumens per watt allowing for lower maintenance and operating costs.

#### **Application areas**