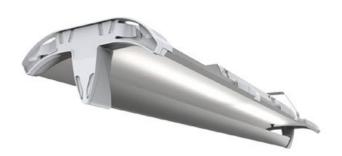

# **Product information**

**Lumination™ LED Luminaires – IS Series** are designed to deliver efficient lighting for commercial applications. These efficient lighting fixtures have a long life and deliver a remarkably efficient 105-110 lumens per watt allowing for lower maintenance and operating costs.

#### **Application areas**

93012582