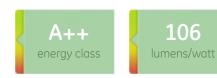

# **Product information**

**Lumination™ LED Luminaires – IS Series** are designed to deliver efficient lighting for commercial applications. These efficient lighting fixtures have a long life and deliver a remarkably efficient 105-110 lumens per watt allowing for lower maintenance and operating costs.

## Performance data

| Nominal lumens [lm]                             | 5045 |
|-------------------------------------------------|------|
| Nominal correlated colour temperature (CCT) [K] | 4000 |
| Colour rendering index (CRI) [Ra]               | 80   |
| Total system power                              | 47.5 |