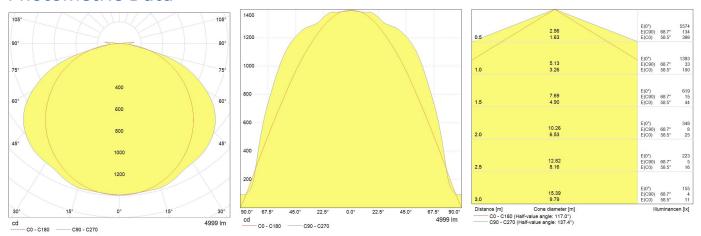

U] - Suspended /<br>endant |
| ES                                                                                                                  |
| ()<br>()<br>E                                                                                                       |

## Performance data

| Nominal lumens [lm]                             | 5045 |
|-------------------------------------------------|------|
| Nominal correlated colour temperature (CCT) [K] | 4000 |
| Colour rendering index (CRI) [Ra]               | 80   |
| Total system power                              | 47.5 |

### **Electrical data**

Controllability Dimmable electronic (0-10V)

# Logistic data

Product status Available



# Lumination™ LED Luminaires IS-Series IS147B3MVSLVREL IHNS

93012582

#### **Photometric Data**



#### **Downloads & Links**

Go to the catalog site (HTTP)

**Lighting design tools & calculators (HTTP)** 

Lumination™ LED Luminaires – IS Series Data sheet (PDF)

Installation guide (PDF)

All images/technical drawings and photometric files (HTTP)

Certificate for the Quality Management System of GE Lighting EMEA (PDF)

Certificate for the Environmental Management System of GE Lighting EMEA (PDF)