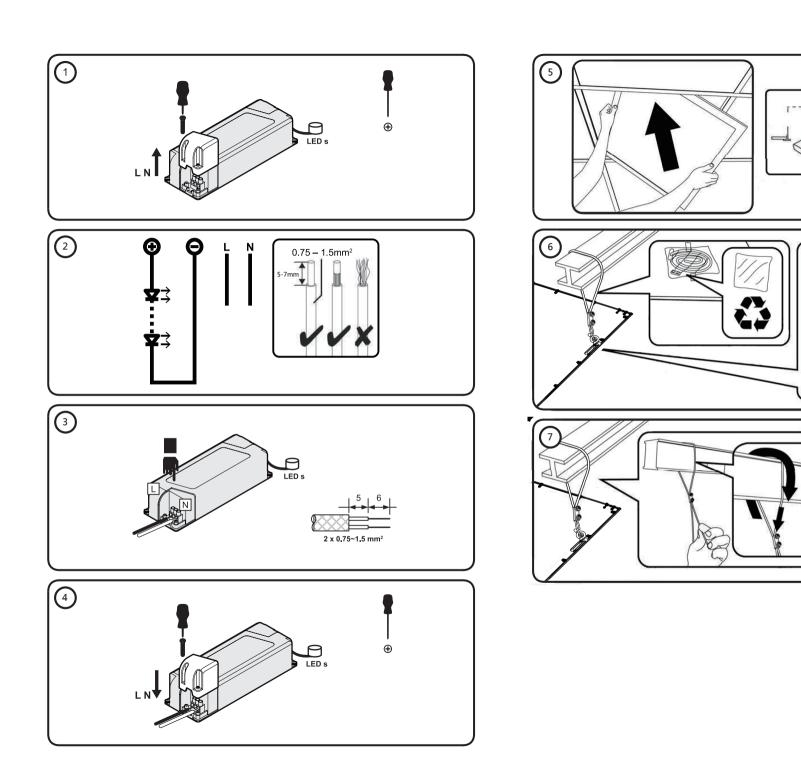

ta Panel HF**





C€

| [CZ] | Montážní návod         |
|------|------------------------|
| [DE] | Montageanleitung       |
| [DK] | Monteringsvejledning   |
| [EE] | Paigaldusjuhend        |
| [FI] | Asennusohje            |
| [FR] | Notice de montage      |
| [HU] | Szerelési útmutató     |
| [IT] | Istuzioni di montaggio |
|      |                        |

| [LT] | Montavimo Instrukcijos                  |
|------|-----------------------------------------|
| [LV] | Instalacijas instrukcija                |
| NO]  | Monteringsanvisning                     |
| PL]  | Instrukcja montażu                      |
| [RU] | Инструкция по монтажу                   |
| SE]  | Installationsanvisning                  |
| 1117 | In a tall a thomat and the attention of |

Installation Instructions