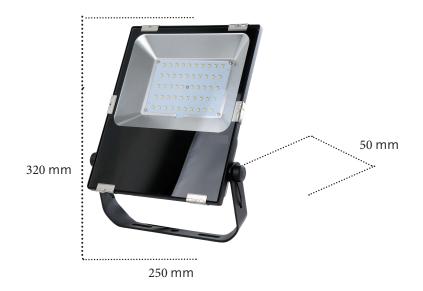

## Measurements (mm)

Product name: TSR-Proled Plus 8000

60007052 Product code: Lumen output: 8.000lm Consumption: 50W Color temp: 5000K

IP Class: IP44 (housing IP65)

Lifetime: 50.000h L70

Philips Lumileds 5050 Led modules: