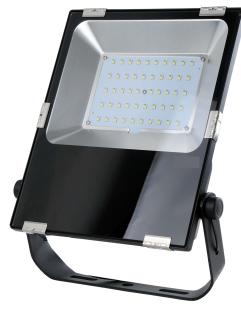

## **PROLED PLUS 8000**

- Long lifetime
- Extreme power effiency 160lm/w
- Shock proof design
- Ideal for walls, masts and high installation
- Working voltage 220-240V and 50-60Hz
- Robust design

Product is delivered with integrated 3m H07RN-F connection cord with schuko plug

## Measurements (mm)

Product name: TSR-Proled Plus 8000

60007052 Product code: Lumen output: 8.000lm Consumption: 50W Color temp: 5000K

IP Class: IP44 (housing IP65)

Lifetime: 50.000h L70

Philips Lumileds 5050 Led modules: