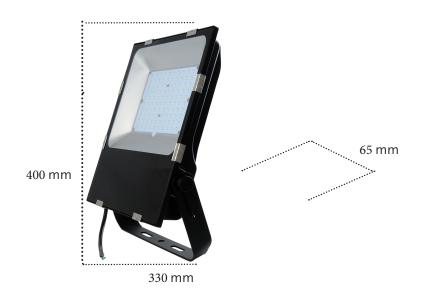

## Measurements (mm)

Product name: TSR-Proled Plus 12000

60007012 Product code: Lumen output: 12.000lm Consumption: 100W Color temp: 5000K

IP Class: IP44 (housing IP65)

Lifetime: 50.000h L70

Philips Lumileds 3030 Led modules: