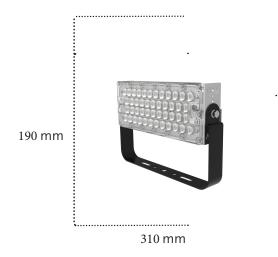

Product is delivered with integrated wieland male connector and female connector inside package

Measurements (mm)

Product name: TSR-Proled Plus 19200

Product code: 60007401 Lumen output: 19.200lm Consumption: 120W Color temp: 5000K