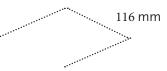

Product is delivered with integrated wieland male connector and female connector inside package

Measurements (mm)

Product name: TSR-Proled Plus 19200

Product code: 60007401 Lumen output: 19.200lm Consumption: 120W Color temp: 5000K