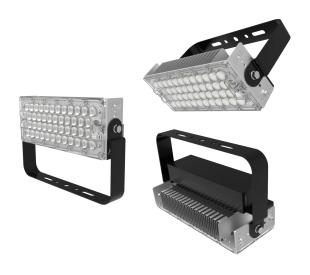

## **PROLED PLUS 19200**

## HIGH MAST LIGHT

- · Long lifetime
- Extreme power effiency 160lm/w
- Shock proof design
- · Ideal for cranes and high installation
- 120W module with 60 degrees beam
- Working voltage 100-250V and 50-60Hz
- Robust design