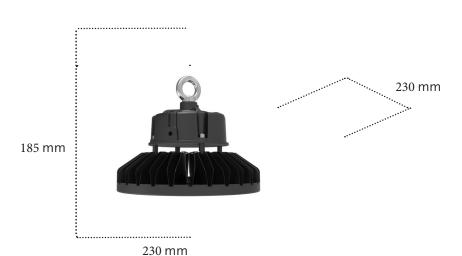

Product is delivered with 5m connection cable and schuko plug

Measurements (mm)

Product name: TSR-Proled Plus HB 24000

Product code: 60007200 Lumen output: 24.000lm Consumption: 150W Color temp: 5000K

IP Class: IP65 (housing IP65)