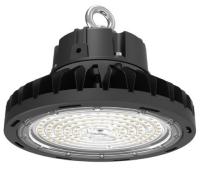

## HIGH BAY LIGHT

- · Long lifetime
- Extreme power effiency 160lm/w
- · Shock proof design
- · Ideal for warehouses and terminals
- 150W module with 90 degrees beam
- Working voltage 100-250V and 50-60Hz
- Robust design

Product is delivered with 5m connection cable and schuko plug

Measurements (mm)

Product name: TSR-Proled Plus HB 24000

Product code: 60007200 Lumen output: 24.000lm Consumption: 150W Color temp: 5000K

IP Class: IP65 (housing IP65)