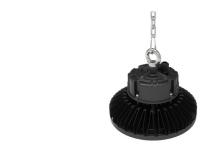

## HIGH BAY LIGHT

- · Long lifetime
- Extreme power effiency 160lm/w
- · Shock proof design
- · Ideal for warehouses and terminals
- 150W module with 90 degrees beam
- Working voltage 100-250V and 50-60Hz
- Robust design

Product is delivered with 5m connection cable and schuko plug

Measurements (mm)

Product name: TSR-Proled Plus HB 24000

Product code: 60007200 Lumen output: 24.000lm Consumption: 150W Color temp: 5000K

IP Class: IP65 (housing IP65)