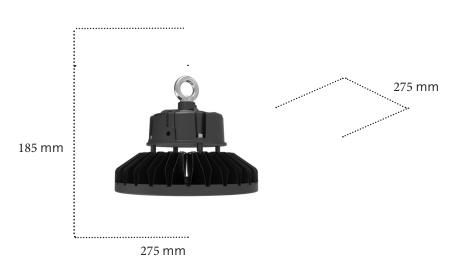

Product is delivered with 5m connection cable and schuko plug

Measurements (mm)

Product name: TSR-Proled Plus HB 24000

Product code: 60007201 Lumen output: 32.000lm Consumption: 200W Color temp: 5000K

IP Class: IP65 (housing IP65)