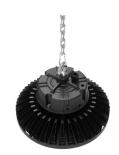

## **PROLED PLUS HB 32000**

## HIGH BAY LIGHT

- · Long lifetime
- Extreme power effiency 160lm/w
- · Shock proof design
- · Ideal for warehouses and terminals
- 200W module with 90 degrees beam
- Working voltage 100-250V and 50-60Hz
- · Robust design

Product is delivered with 5m connection cable and schuko plug

Measurements (mm)

Product name: TSR-Proled Plus HB 24000

Product code: 60007201 Lumen output: 32.000lm Consumption: 200W Color temp: 5000K

IP Class: IP65 (housing IP65)