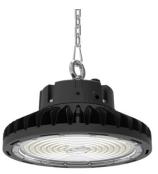

## **PROLED PLUS HB 32000**

## HIGH BAY LIGHT

- · Long lifetime
- Extreme power effiency 160lm/w
- · Shock proof design
- · Ideal for warehouses and terminals
- 200W module with 90 degrees beam
- Working voltage 100-250V and 50-60Hz
- · Robust design

Product is delivered with 5m connection cable and schuko plug

Measurements (mm)

Product name: TSR-Proled Plus HB 24000

Product code: 60007201 Lumen output: 32.000lm Consumption: 200W Color temp: 5000K

IP Class: IP65 (housing IP65)