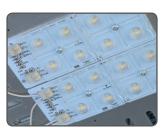

#### Light source

LED with symmetrical optics with minimal glare. Colour temperature 4000K.

#### Others

The fitting is as standard supplied with DALI/StepDim, but can also be adapted different other control systems.

Low building height.

Changable LED modul.

| Number | Туре    | System effect | Weight (kg) |
|--------|---------|---------------|-------------|
| 118830 | Tunn LT | LED 35W       | 8,6         |
| 119030 | Tunn LT | LED 35W UPS   | 8,6         |
| 120120 | Tunn LT | LED 45W       | 8,6         |
| 120130 | Tunn LT | LED 45W UPS   | 8,6         |