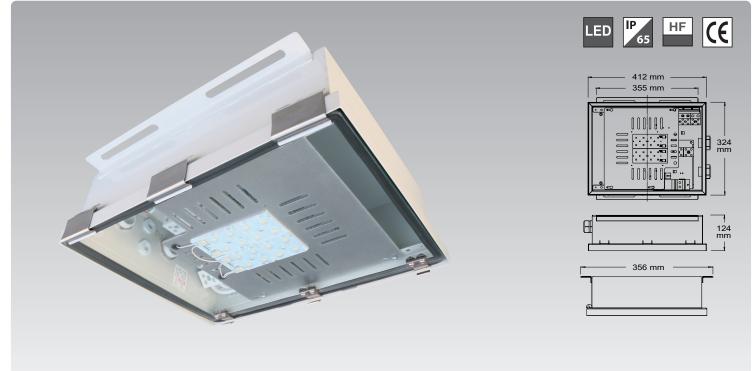

#### Description

Body in stainless steel AISI 316L, painted in RAL 7035 (light grey). Tempered flat glass. The fitting is supplied with electronic LED driver. Automatic circuit breaker and breathing filter as standard. Function protected version (UPS) is supplied with ceramic terminal block.

#### Installation

Fixing slot Ø 11mm on each side. c/c 324mm. 2xM32 + 2xM16mm peg for alternative with control cable, throught wiring up to 5x10/16mm<sup>2</sup>.

#### Others

The fitting is as standard supplied with DALI/StepDim, but can also be adapted different other control systems.

Low building height.

Changable LED modul.

| Number | Туре    | System effect | Weight (kg) |
|--------|---------|---------------|-------------|
| 118830 | Tunn LT | LED 35W       | 8,6         |
| 119030 | Tunn LT | LED 35W UPS   | 8,6         |
| 120120 | Tunn LT | LED 45W       | 8,6         |
| 120130 | Tunn LT | LED 45W UPS   | 8,6         |